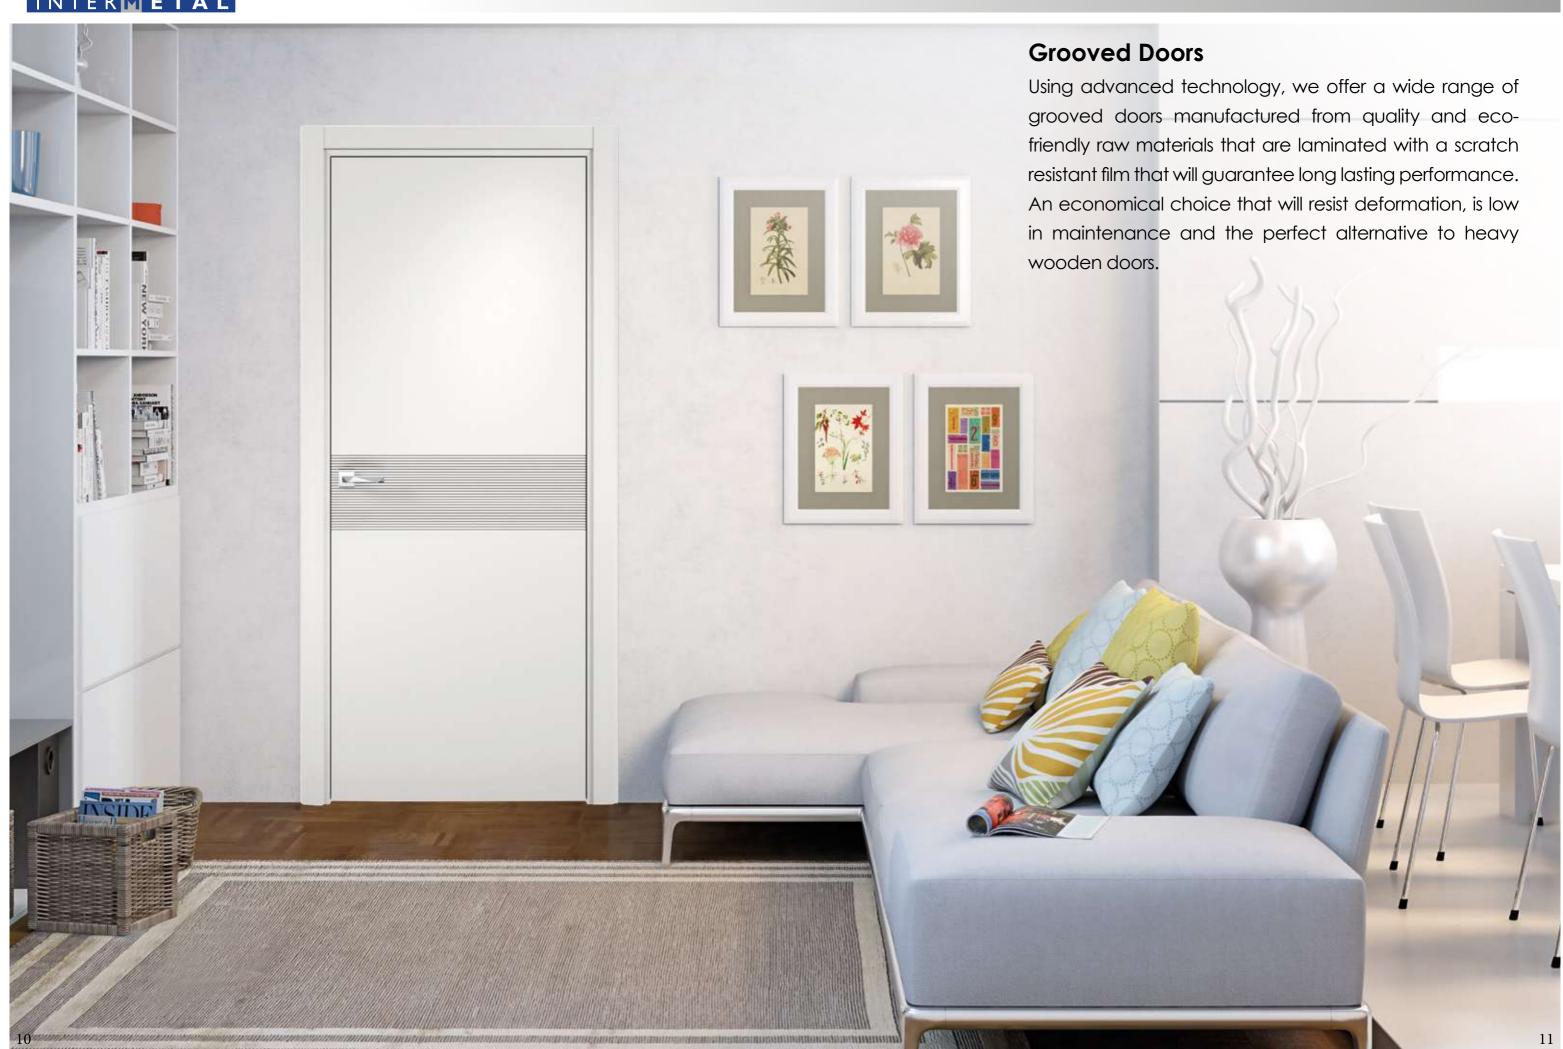

## **Doors with Mouldings**

Intermetal is renowned in the manufacture of moulded doors that are made from the finest quality eco-friendly raw materials and cores. Customers can choose from a large selection of stylish doors that have an even finish, are water resistant, low in maintenance and that will simulate a wooden door at a fraction of the cost. Our range includes doors with aluminium mouldings, wood mouldings and MDF mouldings with PVC lamination. We also offer a range of moulded doors with glass panels.