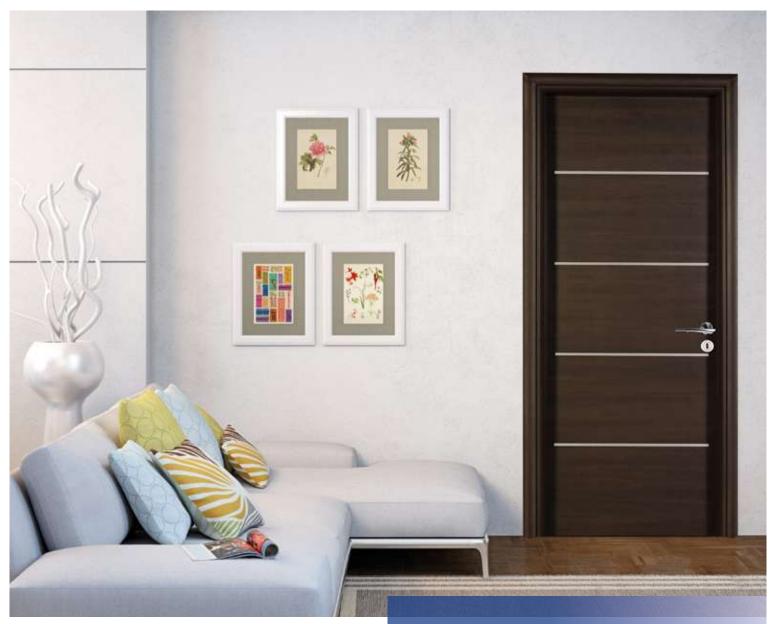

## **Doors with Mouldings**

Intermetal is renowned in the manufacture of moulded doors that are made from the finest quality eco-friendly raw materials and cores. Customers can choose from a large selection of stylish doors that have an even finish, are water resistant, low in maintenance and that will simulate a wooden door at a fraction of the cost. Our range includes doors with aluminium mouldings, wood mouldings and MDF mouldings with PVC lamination. We also offer a range of moulded doors with glass panels.