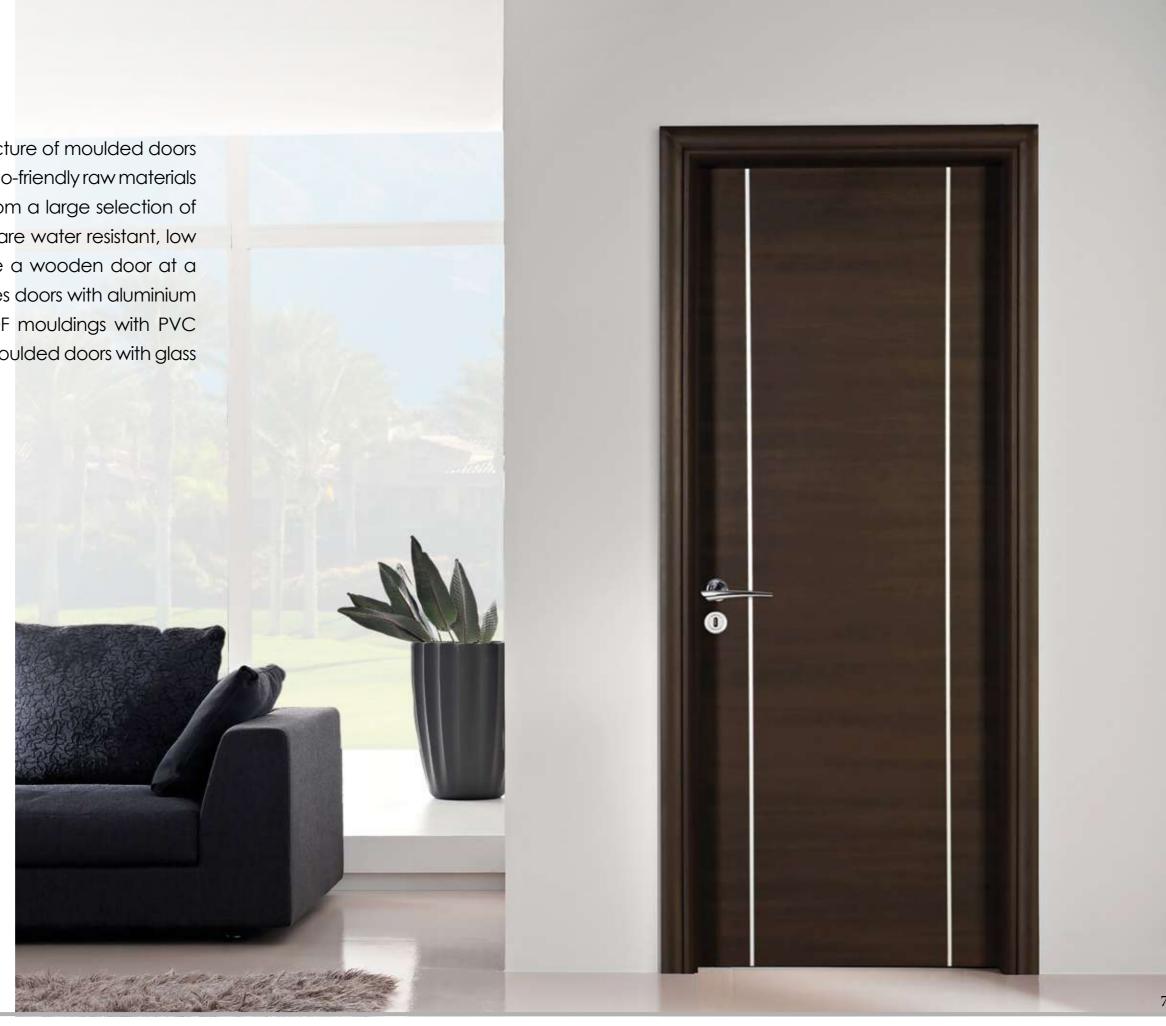

## **Doors with Mouldings**

Intermetal is renowned in the manufacture of moulded doors that are made from the finest quality eco-friendly raw materials and cores. Customers can choose from a large selection of stylish doors that have an even finish, are water resistant, low in maintenance and that will simulate a wooden door at a fraction of the cost. Our range includes doors with aluminium mouldings, wood mouldings and MDF mouldings with PVC lamination. We also offer a range of moulded doors with glass panels.