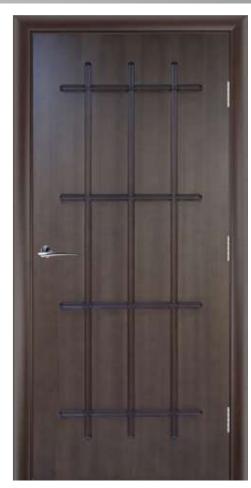

## **Doors with Mouldings**

Intermetal is renowned in the manufacture of moulded doors that are made from the finest quality eco-friendly raw materials and cores. Customers can choose from a large selection of stylish doors that have an even finish, are water resistant, low in maintenance and that will simulate a wooden door at a fraction of the cost. Our range includes doors with aluminium mouldings, wood mouldings and MDF mouldings with PVC lamination. We also offer a range of moulded doors with glass panels.