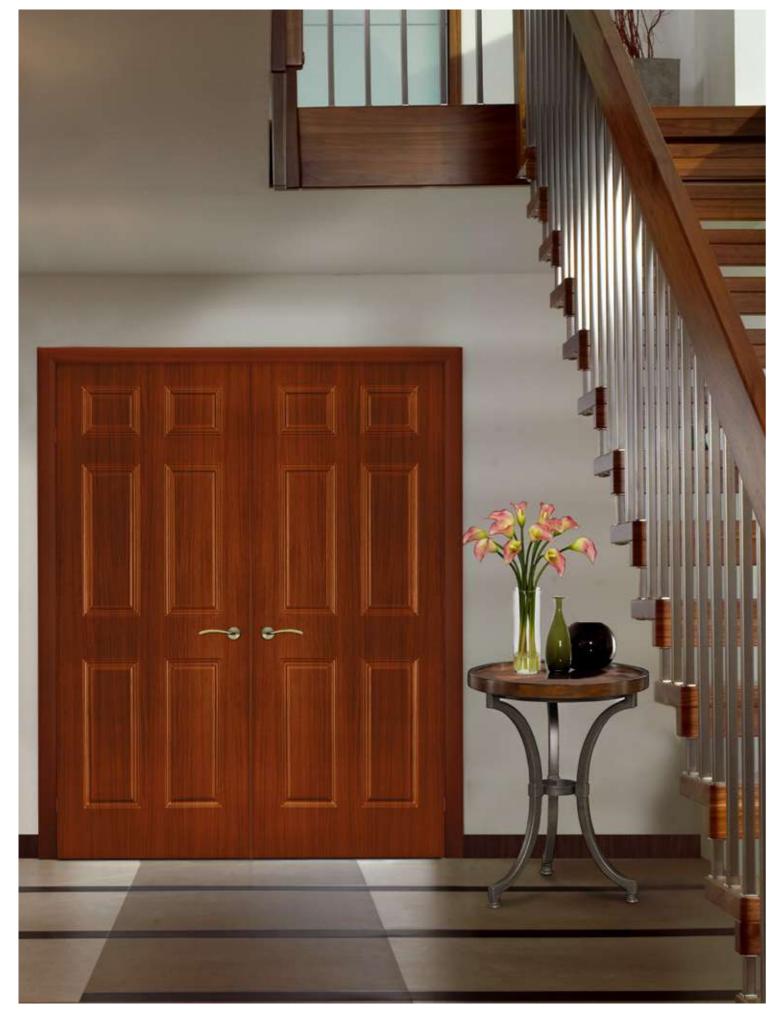

## **Doors with Mouldings**

Intermetal is renowned in the manufacture of moulded doors that are made from the finest quality eco-friendly raw materials and cores. Customers can choose from a large selection of stylish doors that have an even finish, are water resistant, low in maintenance and that will simulate a wooden door at a fraction of the cost. Our range includes doors with aluminium mouldings, wood mouldings and MDF mouldings with PVC lamination. We also offer a range of moulded doors with glass panels.