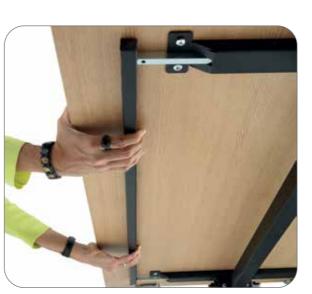

### **Connect<sup>2</sup> Flip Top Tables**

The Connect<sup>2</sup> Flip Top folding table is a practical and versatile range that can be used for many purposes. No matter what the function, room set-ups and configurations are quick, easy and just as fast to store using the easy to release folding mechanism that allows you to fold, roll and nest the tables together.

### Features |

flip top

easy to release folding mechanism

locking casters

various sizes available

nesting/space saving

power & data unit