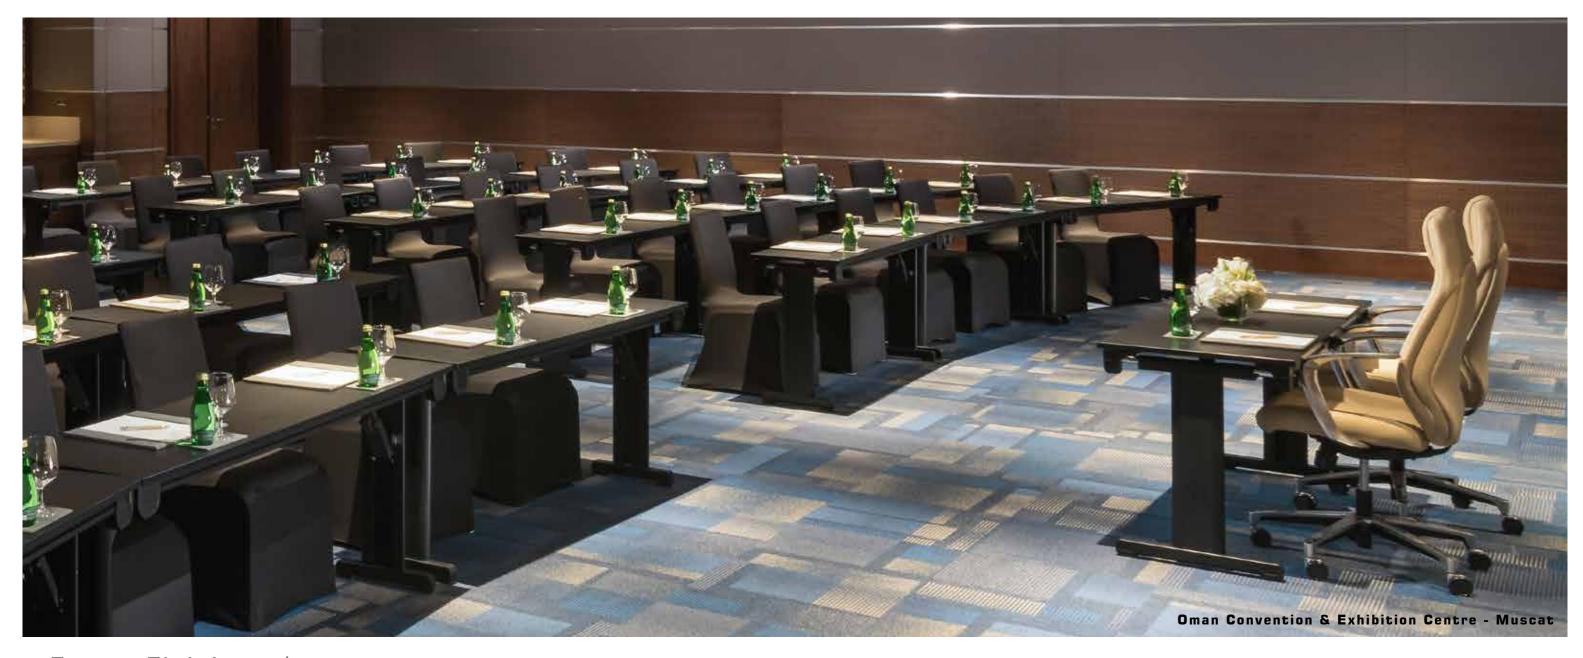

------------------|-----------------------------------------------------|----------------------------------------------------------------------------------------------------------|
| Rectangular        | CNRF 2 CNRF 5 CNRF 10 CNRF 11 CNRF 12 CNRF 1 CNRF 7 | 120 X 45<br>120 X 60<br>120 X 75<br>150 X 45<br>150 X 60<br>150 X 75<br>180 X 45<br>180 X 60<br>180 X 75 |
| D Shape            | CNDF 16<br>CNDF 17<br>CNDF 18                       | 90 X 50 (one leg)<br>120 X 65 (one leg)<br>150 X 80 (free standing)                                      |
| Quadrant<br>Corner | CNQF 45<br>CNQF 60<br>CNQF 75                       | 45<br>60<br>75                                                                                           |

Table Heights: 75cm



D Shape

Quadrant



nt Modesty Panel

12



Frame Finishes









Other frame finishes are available upon request