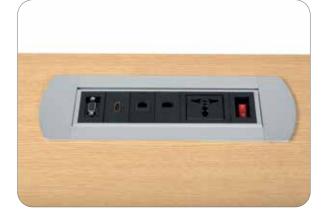

### Features |

flip top

easy to release folding mechanism

locking casters

various sizes available

nesting/space saving

power & data unit