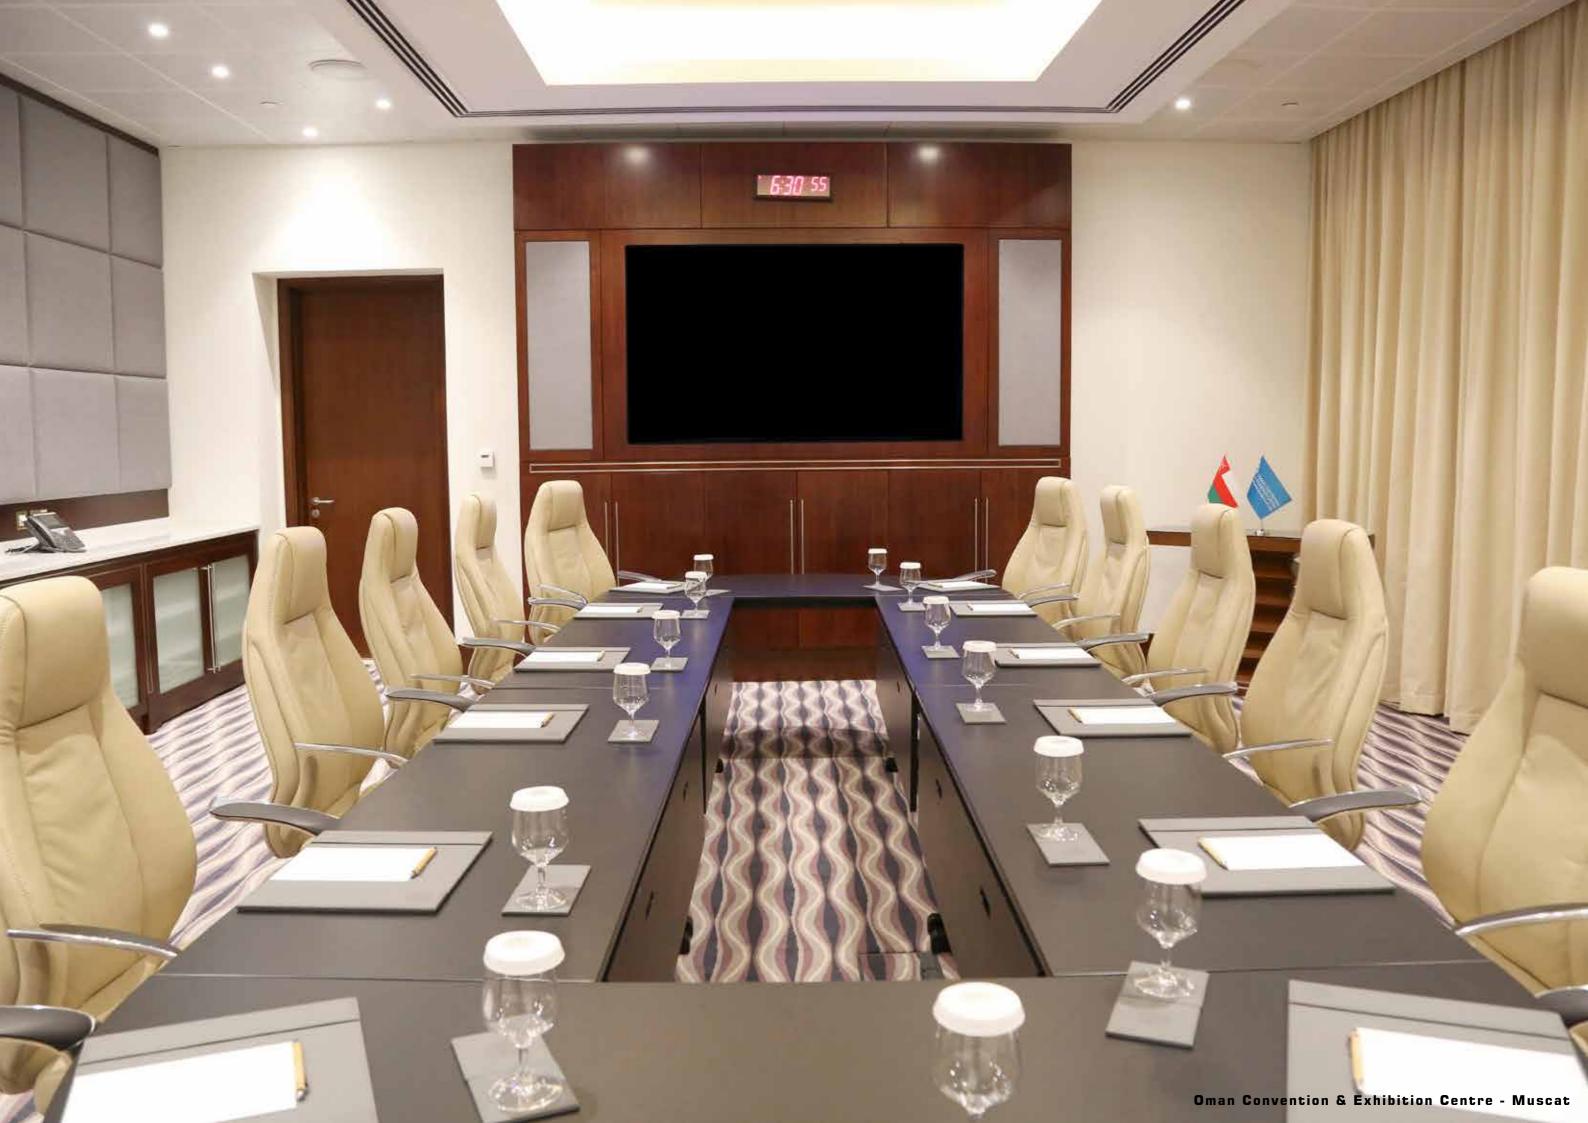

METAL

Connect<sup>2</sup>

Conference Tables



# happen positive hard

### Features



front modesty panel



easy to insert panels



easy to connect end units



Infill Panels

folding legs



flat folding



height adjustable levellers



corner sections available

### **Connect<sup>2</sup> Flip Top Tables**



The Connect<sup>2</sup> Flip Top folding table is a practical and versatile range that can be used for many purposes. No matter what the function, room set-ups and configurations are quick, easy and just as fast to store using the easy to release folding mechanism that allows you to fold, roll and nest the tables together.

### Features |



flip top



easy to release folding mechanism



locking casters



various sizes available



nesting/space saving



power & data unit



# Oman Convention & Exhibition Centre - Muscat

### Table Top / Infill Panel Finishes

### Pre-Laminated



haya ter



haya fangio



acacia choco





ultra white



charcoal black



light grey



royal blackwood

### High Pressure Laminate



primeval oak



brooks walnut



leon ash



italian beech



steamed bouchle



american walnut



cinder



milwakee walnut

### Edging



pre-laminated top with pvc flat edging









Other table top options are available upon request

\*Actual colours may vary from printed image

### Connect<sup>2</sup>



### Shapes & Sizes |

### Conference Tables

| SHAPE              | MODEL                                                    | DIMENSIONS (cm)                                                                                          |
|--