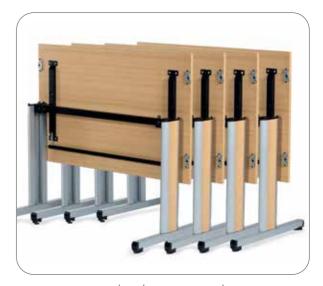

### **Connect<sup>2</sup> Flip Top Tables**

The Connect<sup>2</sup> Flip Top folding table is a practical and versatile range that can be used for many purposes. No matter what the function, room set-ups and configurations are quick, easy and just as fast to store using the easy to release folding mechanism that allows you to fold, roll and nest the tables together.

### Features |

flip top

easy to release folding mechanism

locking casters

various sizes available

nesting/space saving

power & data unit