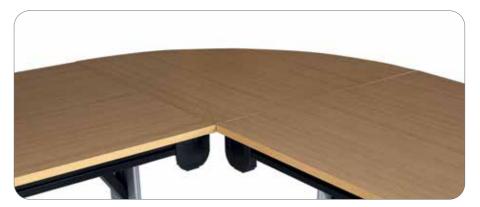

### Features

front modesty panel

easy to insert panels

easy to connect end units

Infill Panels

folding legs

flat folding

height adjustable levellers

corner sections available