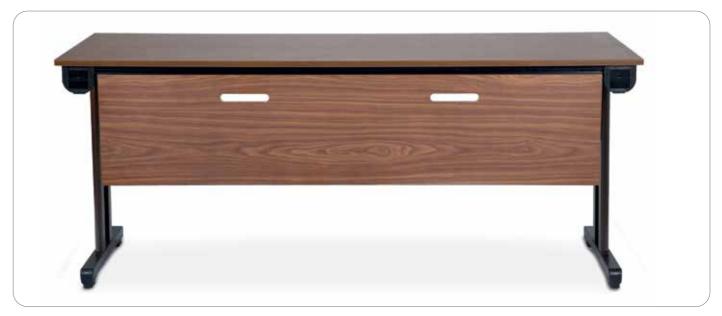

### **Connect<sup>2</sup> Flip Top Tables**

The Connect<sup>2</sup> Flip Top folding table is a practical and versatile range that can be used for many purposes. No matter what the function, room set-ups and configurations are quick, easy and just as fast to store using the easy to release folding mechanism that allows you to fold, roll and nest the tables together.

### Features |

flip top

easy to release folding mechanism

locking casters

various sizes available

nesting/space saving

power & data unit