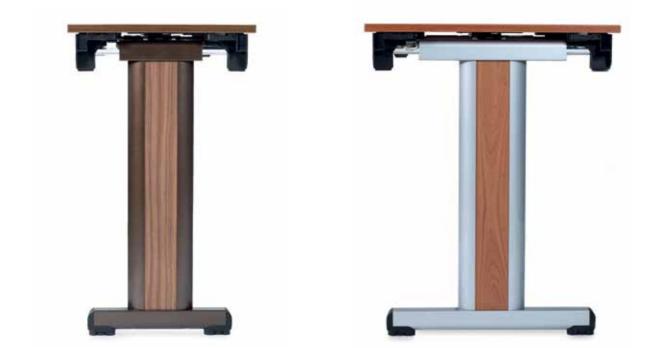

Table Heights: 75cm

D Shape

Quadrant

nt Modesty Panel

12

Frame Finishes

Other frame finishes are available upon request