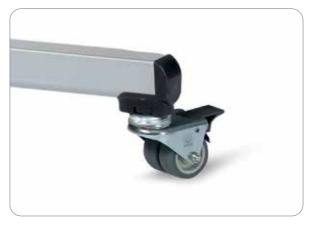

### Features |

flip top

easy to release folding mechanism

locking casters

various sizes available

nesting/space saving

power & data unit