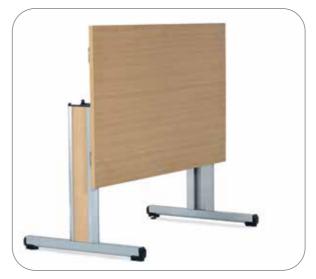

### **Connect<sup>2</sup> Flip Top Tables**

The Connect<sup>2</sup> Flip Top folding table is a practical and versatile range that can be used for many purposes. No matter what the function, room set-ups and configurations are quick, easy and just as fast to store using the easy to release folding mechanism that allows you to fold, roll and nest the tables together.

### Features |

flip top

easy to release folding mechanism

locking casters

various sizes available

nesting/space saving

power & data unit