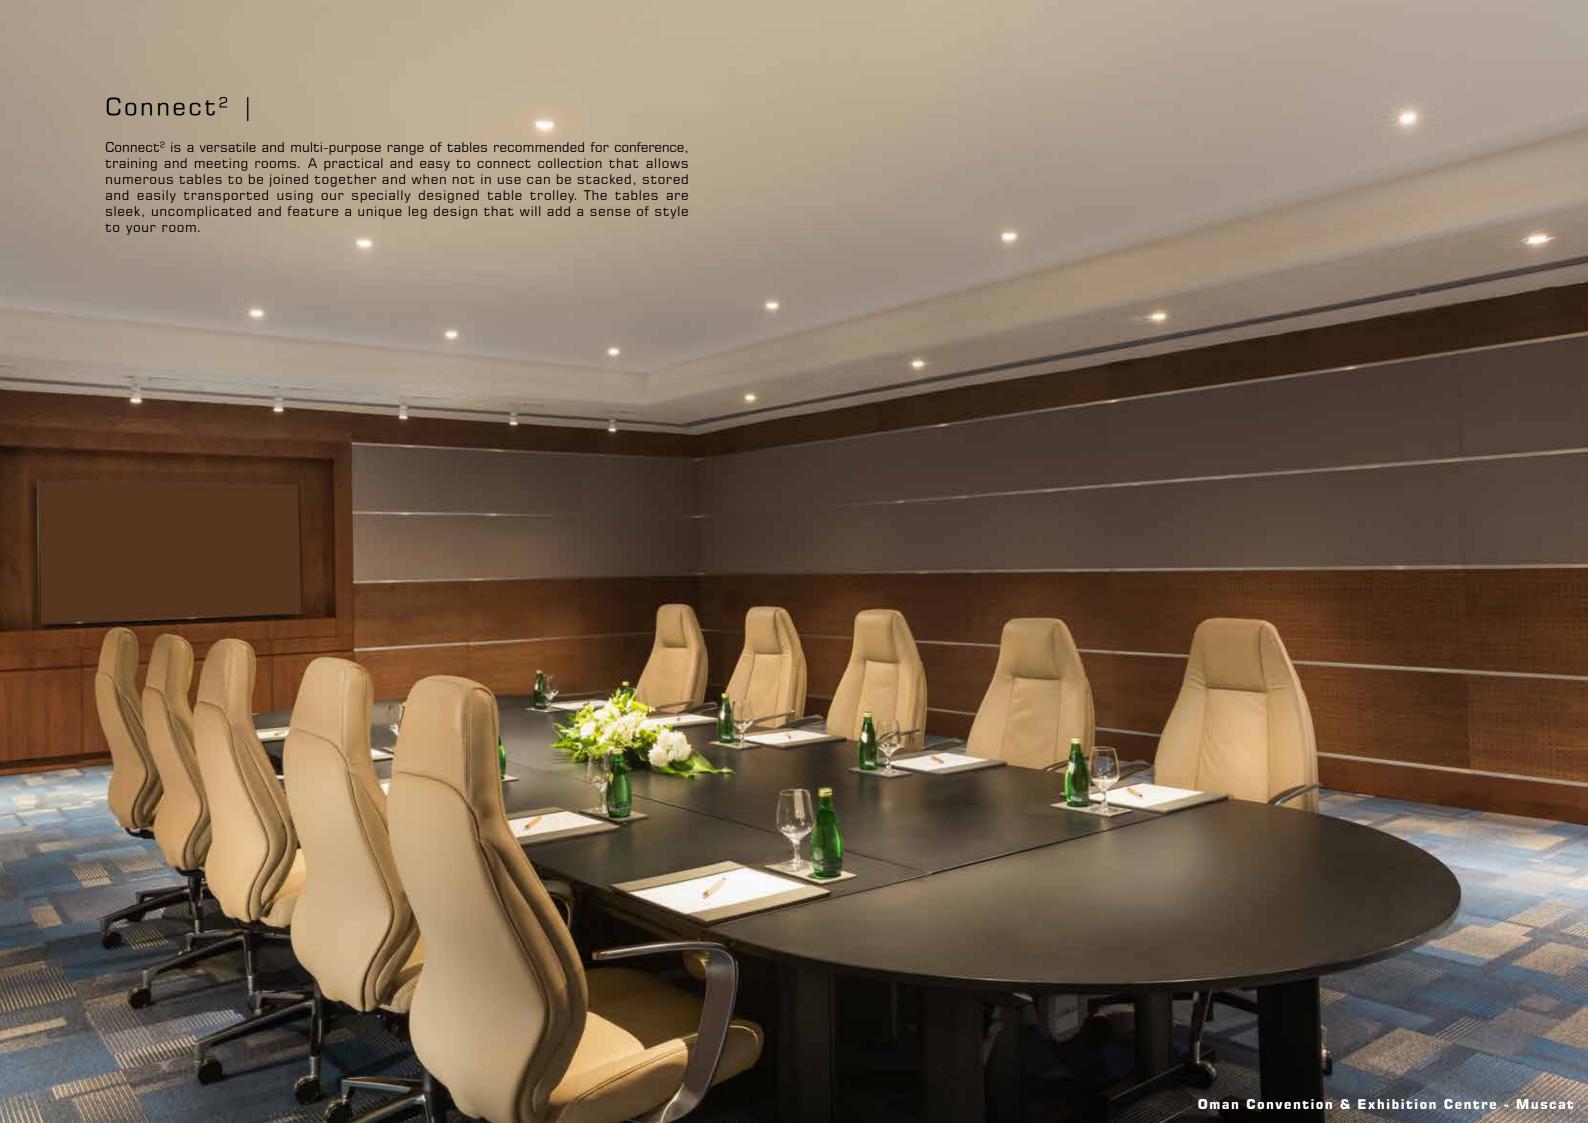

## INTERMETAL

Connect<sup>2</sup>

Conference Tables

### Features

front modesty panel

easy to insert panels

easy to connect end units

Infill Panels

folding legs

flat folding

height adjustable levellers

corner sections available