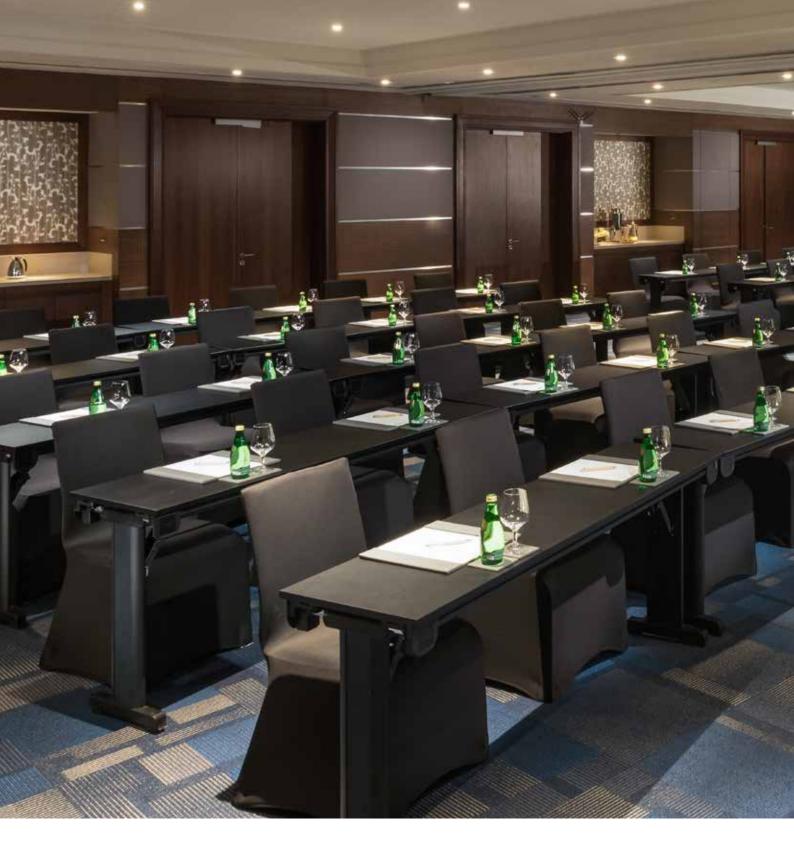

### **Connect<sup>2</sup> Flip Top Tables**

The Connect<sup>2</sup> Flip Top folding table is a practical and versatile range that can be used for many purposes. No matter what the function, room set-ups and configurations are quick, easy and just as fast to store using the easy to release folding mechanism that allows you to fold, roll and nest the tables together.

### Features |

flip top

easy to release folding mechanism

locking casters

various sizes available

nesting/space saving

power & data unit