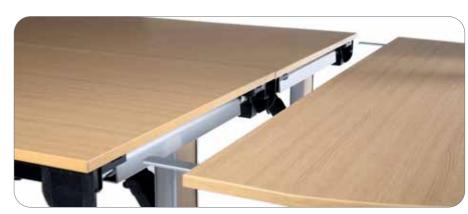

### Features

front modesty panel

easy to insert panels

easy to connect end units

Infill Panels

folding legs

flat folding

height adjustable levellers

corner sections available