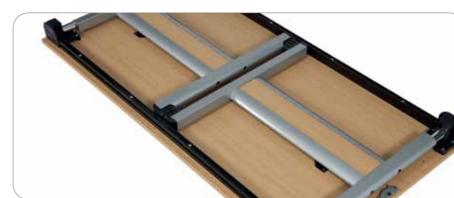

### **Connect<sup>2</sup> Flip Top Tables**

The Connect<sup>2</sup> Flip Top folding table is a practical and versatile range that can be used for many purposes. No matter what the function, room set-ups and configurations are quick, easy and just as fast to store using the easy to release folding mechanism that allows you to fold, roll and nest the tables together.

### Features |

flip top

easy to release folding mechanism

locking casters

various sizes available

nesting/space saving

power & data unit