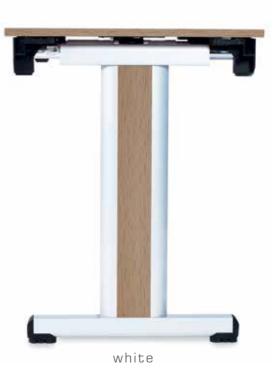

Table Heights: 75cm

D Shape

Quadrant

nt Modesty Panel

12

Frame Finishes

Other frame finishes are available upon request