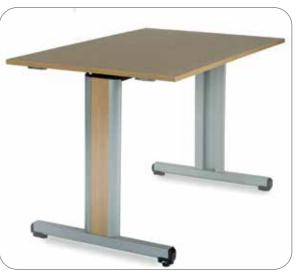

### **Connect<sup>2</sup> Flip Top Tables**

The Connect<sup>2</sup> Flip Top folding table is a practical and versatile range that can be used for many purposes. No matter what the function, room set-ups and configurations are quick, easy and just as fast to store using the easy to release folding mechanism that allows you to fold, roll and nest the tables together.