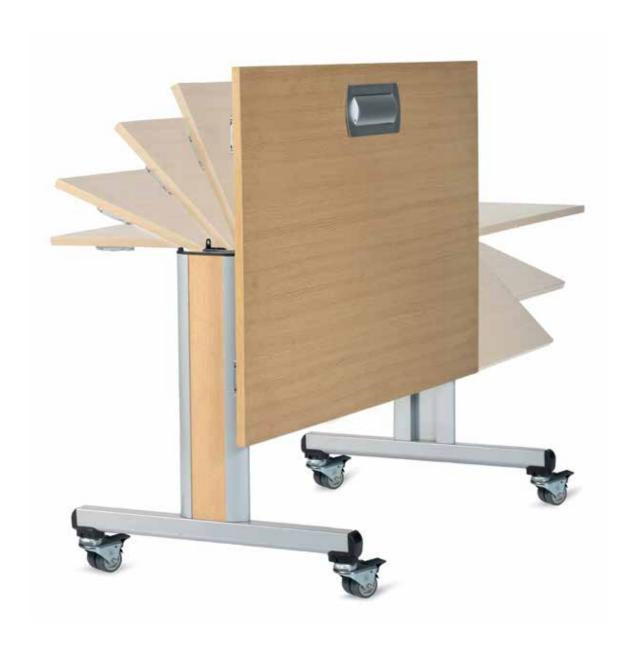

### **Connect<sup>2</sup> Flip Top Tables**

The Connect<sup>2</sup> Flip Top folding table is a practical and versatile range that can be used for many purposes. No matter what the function, room set-ups and configurations are quick, easy and just as fast to store using the easy to release folding mechanism that allows you to fold, roll and nest the tables together.

### Features |

flip top

easy to release folding mechanism

locking casters

various sizes available

nesting/space saving

power & data unit