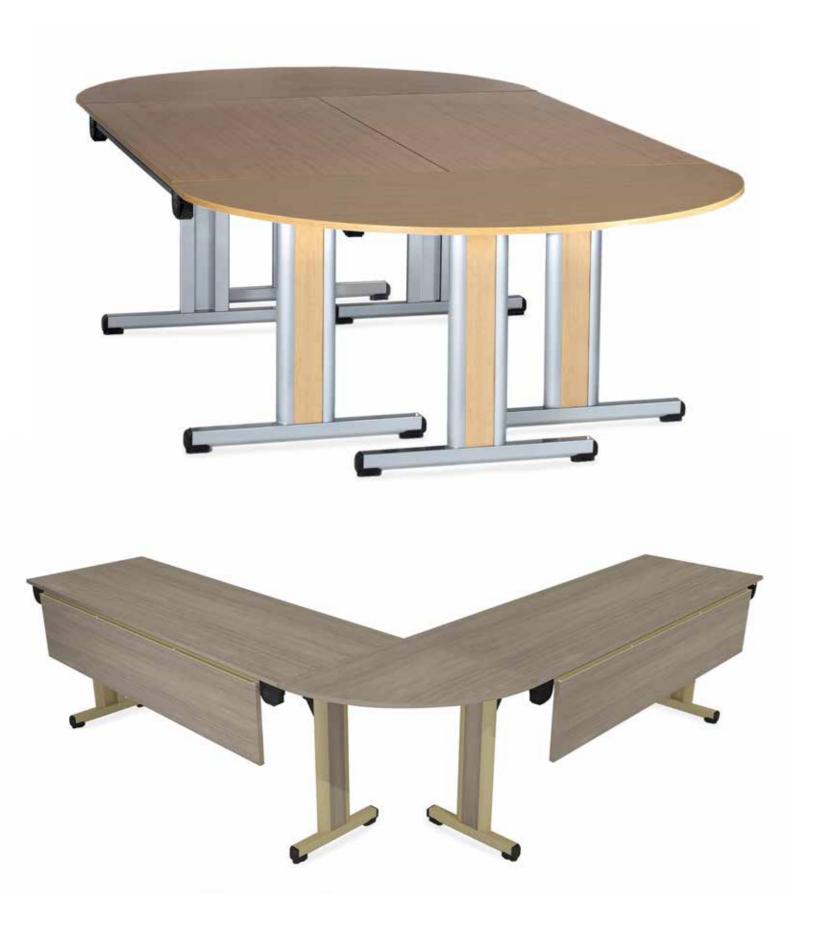

### Features

front modesty panel

easy to insert panels

easy to connect end units

Infill Panels

folding legs

flat folding

height adjustable levellers

corner sections available

### **Connect<sup>2</sup> Flip Top Tables**

The Connect<sup>2</sup> Flip Top folding table is a practical and versatile range that can be used for many purposes. No matter what the function, room set-ups and configurations are quick, easy and just as fast to store using the easy to release folding mechanism that allows you to fold, roll and nest the tables together.

### Features |

flip top

easy to release folding mechanism

locking casters

various sizes available

nesting/space saving

power & data unit

### Conference Tables

| SHAPE              | MODEL                                                    | DIMENSIONS (cm)                                                                                          |
|--------------------|----------------------------------------------------------|----------------------------------------------------------------------------------------------------------|
| Rectangular        | CNR 2 CNR 10 CNR 1 CNR 5 CNR 11 CNR 4 CNR 8 CNR 12 CNR 7 | 130 X 45<br>150 X 45<br>180 X 45<br>130 X 60<br>150 X 60<br>180 X 60<br>130 X 75<br>150 X 75<br>180 X 75 |
| D Shape            | CND 16<br>CND 17<br>CND 18                               | 90 X 50 (one leg)<br>120 X 65 (one leg)<br>150 X 80 (free standing)                                      |
| Quadrant<br>Corner | CNQ 45<br>CNQ 60<br>CNQ 75                               | 45<br>60<br>75                                                                                           |
| Modesty<br>Panel   | CNM 105<br>CNM 135<br>CNM 155                            | 105 X 35<br>135 X 35<br>155 X 35                                                                         |

Flip-Top Tables

| SHAPE              | MODEL                                               | DIMENSIONS (cm)                                                                                          |
|--------------------|-----------------------------------------------------|----------------------------------------------------------------------------------------------------------|
| Rectangular        | CNRF 2 CNRF 5 CNRF 10 CNRF 11 CNRF 12 CNRF 1 CNRF 7 | 120 X 45<br>120 X 60<br>120 X 75<br>150 X 45<br>150 X 60<br>150 X 75<br>180 X 45<br>180 X 60<br>180 X 75 |
| D Shape            | CNDF 16<br>CNDF 17<br>CNDF 18                       | 90 X 50 (one leg)<br>120 X 65 (one leg)<br>150 X 80 (free standing)                                      |
| Quadrant<br>Corner | CNQF 45<br>CNQF 60<br>CNQF 75                       | 45<br>60<br>75                                                                                           |