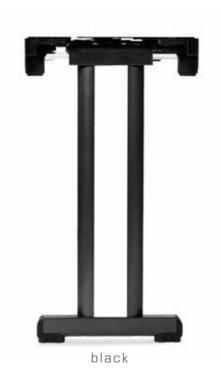

Table Heights: 75cm

D Shape

Quadrant

nt Modesty Panel

12

Frame Finishes

Other frame finishes are available upon request