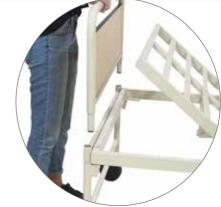

#### **Features**

- Manual Crank
- Head Section Elevation
- Removeable Headboard
- Four 12.7 cm Heavy-Duty Casters (2 Locking)

### **Elevations**

• Head Section: 0 - 45°

#### Material

• Durable Steel Powder Coated in Beige (1013)

Manual Crank

Removeable Headboard

**Head Section Elevation** 

5

**Heavy-Duty Casters** 

**Optional Side Rails** 