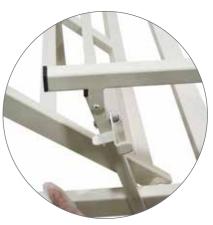

#### **Features**

- 2 Manual Cranks
- Head Section Elevation
- Knee Section Elevation
- Removeable Headboard
- Four 12.7 cm Heavy-Duty Casters (2 Locking)

## Material

• Durable Steel Powder Coated in Beige (1013)

Manual Cranks

Removeable Headboard

**Head Section Elevation** 

7

**Heavy-Duty Casters** 

**Optional Side Rails** 