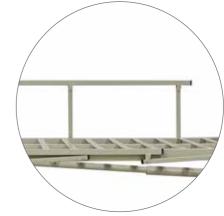

# **Options**

- Folding and Locking Side RailsPatient Record Holder

#### Material

• Durable Steel Powder Coated in Beige (1013)

Manual Crank

Removeable Headboard

**Head Section Elevation** 

5

**Heavy-Duty Casters** 

**Optional Side Rails** 