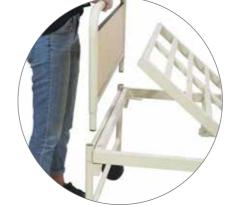

### **Elevations**

• Head Section: 0 - 45°

#### Material

• Durable Steel Powder Coated in Beige (1013)

Manual Crank

Removeable Headboard

**Head Section Elevation** 

5

**Heavy-Duty Casters** 

**Optional Side Rails** 