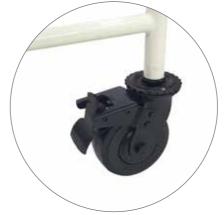

#### **Features**

- Manual Crank
- Head Section Elevation
- Removeable Headboard
- Four 12.7 cm Heavy-Duty Casters (2 Locking)

#### Material

• Durable Steel Powder Coated in Beige (1013)

Manual Crank

Removeable Headboard

**Head Section Elevation** 

5

**Heavy-Duty Casters** 

**Optional Side Rails** 