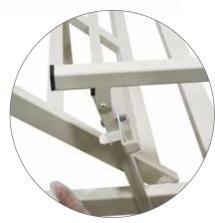

#### **Features**

- Manual Crank
- Head Section Elevation
- Removeable Headboard
- Four 12.7 cm Heavy-Duty Casters (2 Locking)

### **Elevations**

• Head Section: 0 - 45°

#### Material

• Durable Steel Powder Coated in Beige (1013)

Manual Crank

Removeable Headboard

**Head Section Elevation** 

5

**Heavy-Duty Casters** 

**Optional Side Rails** 