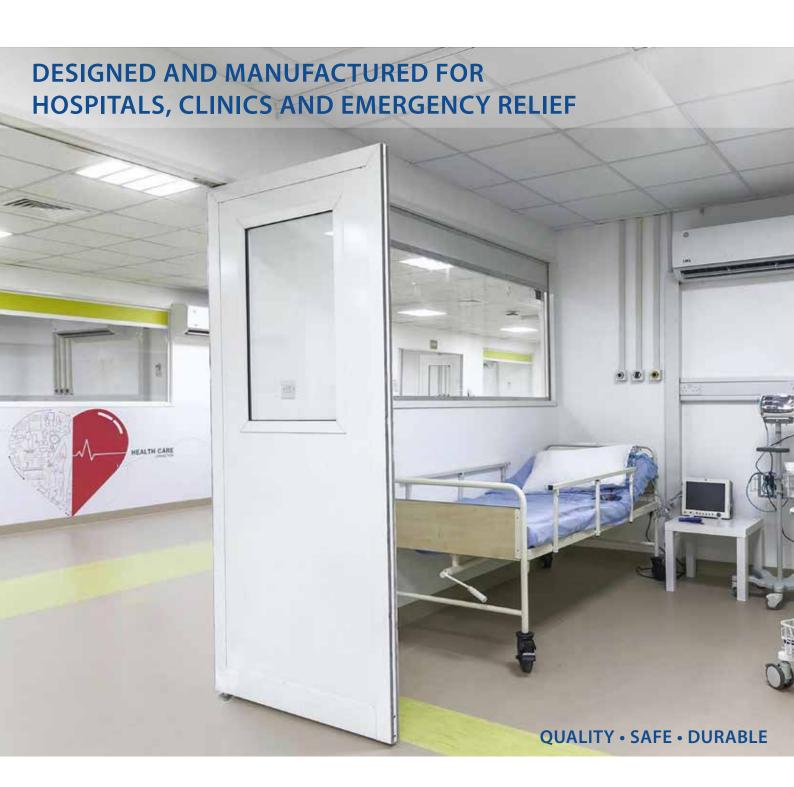

# **HEALTHCARE FURNITURE**





MODEL NO.: IML HC MAB: 01 INTERMETAL LLC **MANUAL ADJUSTABLE BED (1 CRANK)** 





#### **Features**

- Manual Crank
- Head Section Elevation
- Removeable Headboard
- Four 12.7 cm Heavy-Duty Casters (2 Locking)

# **Options**

- Folding and Locking Side RailsPatient Record Holder

### **Dimensions**

- Sleep Surface: 90 cm x 190 cm
- Overall Frame: 95 cm x 196.5 cm (with Head/Foot Panels and Side Rails)
- Bed Height: 50 cm

### **Elevations**

• Head Section: 0 - 45°

# Weight

• Weight Capacity: 225 kg

#### Material

• Durable Steel Powder Coated in Beige (1013)









Manual Crank

Removeable Headboard

**Head Section Elevation** 

5



**Heavy-Duty Casters** 



**Optional Side Rails** 

MANUAL ADJUSTABLE BED (2 CRANKS)

MODEL NO.: IML HC MAB: 02



# **SPECIFICATIONS**

#### **F