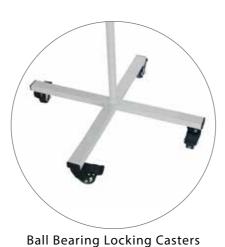

# **Features**

8

- Horn Hooks
- Ball Bearing Locking Casters
- 4 Legged Wide Base (60 cm Dia.) Prevents Tipping

#### Base

- Equipped with 4 PU Casters (2 Locking)
- Weight: 4.4 kgs / 9.7 Pounds