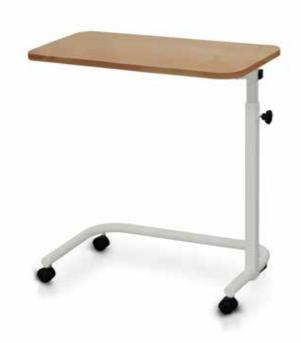

#### **Dimensions**

- Length: 90 cm
- Width: 40 cm
- Height: Adjustable from 75 cm to 110 cm

#### Finish

- Golden Maple Formica Top
- Steel Frame Powder Coated in Beige (1013)

#### **Features**

- Four 5 cm Heavy Duty Casters (2 Locking)
- Height Adjustable
- 2 mm PVC Edging