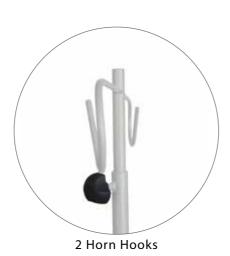

# **Features**

8

- Horn Hooks
- Ball Bearing Locking Casters
- 4 Legged Wide Base (60 cm Dia.) Prevents Tipping