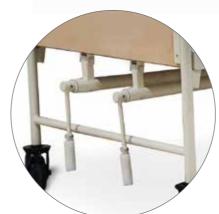

#### **Features**

- 2 Manual Cranks
- Head Section Elevation
- Knee Section Elevation
- Removeable Headboard
- Four 12.7 cm Heavy-Duty Casters (2 Locking)

## Material

• Durable Steel Powder Coated in Beige (1013)

Manual Cranks

Removeable Headboard

**Head Section Elevation** 

7

**Heavy-Duty Casters** 

**Optional Side Rails** 