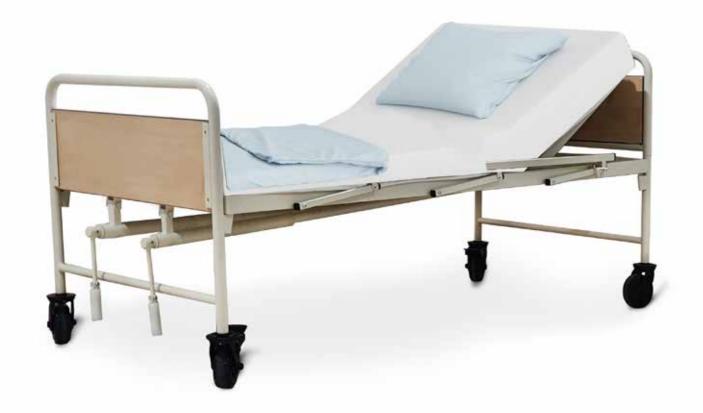

# **HEALTHCARE FURNITURE**

MODEL NO.: IML HC MAB: 01 INTERMETAL LLC **MANUAL ADJUSTABLE BED (1 CRANK)** 

#### **Features**

- Manual Crank
- Head Section Elevation
- Removeable Headboard
- Four 12.7 cm Heavy-Duty Casters (2 Locking)

### **Dimensions**

- Sleep Surface: 90 cm x 190 cm
- Overall Frame: 95 cm x 196.5 cm (with Head/Foot Panels and Side Rails)
- Bed Height: 50 cm

### **Elevations**

• Head Section: 0 - 45°

#### Material

• Durable Steel Powder Coated in Beige (1013)

Manual Crank

Removeable Headboard

**Head Section Elevation** 

5

**Heavy-Duty Casters** 

**Optional Side Rails** 