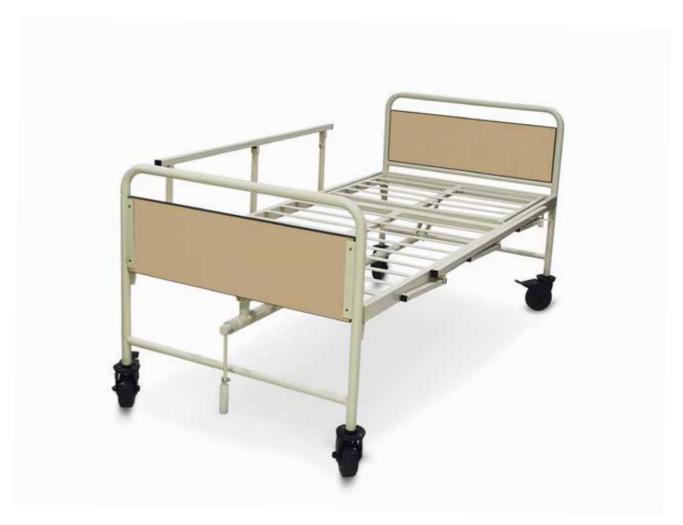

MANUAL ADJUSTABLE BED (2 CRANKS)

MODEL NO.: IML HC MAB: 02

#### **Features**

- 2 Manual Cranks
- Head Section Elevation
- Knee Section Elevation
- Removeable Headboard
- Four 12.7 cm Heavy-Duty Casters (2 Locking)

# **Options**

- Folding and Locking Side Rails
- Patient Record Holder

### **Dimensions**

- Sleep Surface: 90 cm x 190 cm
- Overall Frame: 95 cm x 196.5 cm (with Head/Foot Panels and Side Rails)
- Bed Height: 50 cm

### **Elevations**

- Head Section: 0 45°
- Knee Section: 0 35°

### Weight

• Weight Capacity: 225 kg

## Material

• Durable Steel Powder Coated in Beige (1013)

Manual Cranks

Removeable Headboard

**Head Section Elevation** 

7

**Heavy-Duty Casters** 

**Optional Side Rails** 