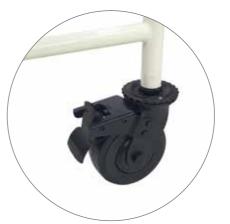

#### **Features**

- Manual Crank
- Head Section Elevation
- Removeable Headboard
- Four 12.7 cm Heavy-Duty Casters (2 Locking)

#### Material

• Durable Steel Powder Coated in Beige (1013)

Manual Crank

Removeable Headboard

**Head Section Elevation** 

5

**Heavy-Duty Casters** 

**Optional Side Rails** 