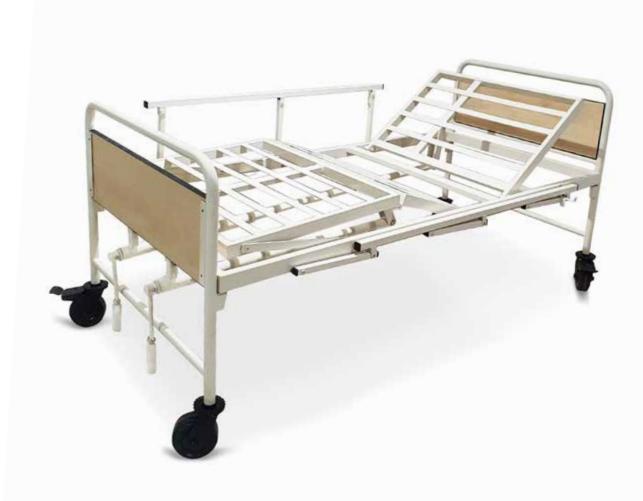

MANUAL ADJUSTABLE BED (2 CRANKS)

MODEL NO.: IML HC MAB: 02

#### **Features**

- 2 Manual Cranks
- Head Section Elevation
- Knee Section Elevation
- Removeable Headboard
- Four 12.7 cm Heavy-Duty Casters (2 Locking)

### **Dimensions**

- Sleep Surface: 90 cm x 190 cm
- Overall Frame: 95 cm x 196.5 cm (with Head/Foot Panels and Side Rails)
- Bed Height: 50 cm

### **Elevations**

- Head Section: 0 45°
- Knee Section: 0 35°

## Material

• Durable Steel Powder Coated in Beige (1013)

Manual Cranks

Removeable Headboard

**Head Section Elevation** 

7

**Heavy-Duty Casters** 

**Optional Side Rails** 