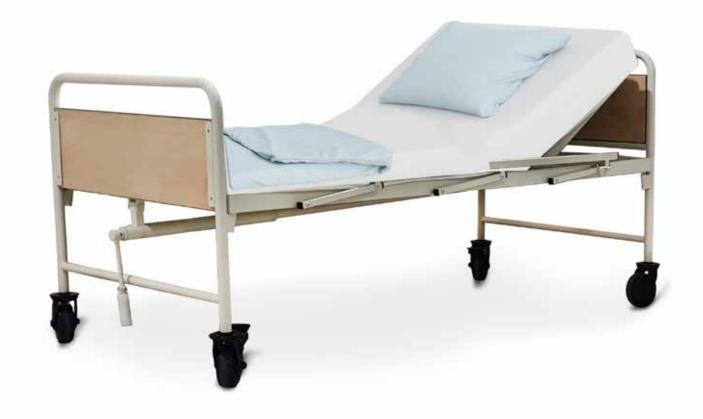

# **HEALTHCARE FURNITURE**

MODEL NO.: IML HC MAB: 01 INTERMETAL LLC **MANUAL ADJUSTABLE BED (1 CRANK)** 

#### **Features**

- Manual Crank
- Head Section Elevation
- Removeable Headboard
- Four 12.7 cm Heavy-Duty Casters (2 Locking)

# **Options**

- Folding and Locking Side RailsPatient Record Holder

### **Dimensions**

- Sleep Surface: 90 cm x 190 cm
- Overall Frame: 95 cm x 196.5 cm (with Head/Foot Panels and Side Rails)
- Bed Height: 50 cm

### **Elevations**

• Head Section: 0 - 45°

# Weight

• Weight Capacity: 225 kg

#### Material

• Durable Steel Powder Coated in Beige (1013)

Manual Crank

Removeable Headboard

**Head Section Elevation** 

5

**Heavy-Duty Casters** 

**Optional Side Rails** 