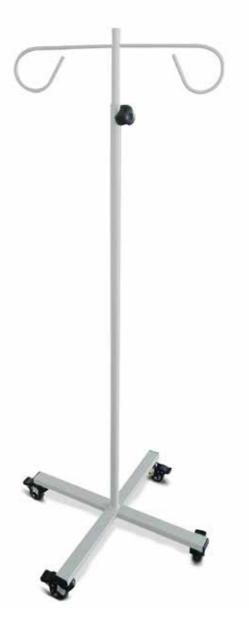

# **Features**

8

- Horn Hooks
- Ball Bearing Locking Casters
- 4 Legged Wide Base (60 cm Dia.) Prevents Tipping

### **Weight Capacity**

• IV Bags from 50 ml to 1000 ml

#### Pole

- 25 mm Dia. Steel Tube
- Epoxy Powder Coated in Beige (1013)
- Two Piece Telescopic Pole Adjusts from 145 cm to 210 cm
- Equipped with Friction Star Knob Provides Secure Height Positioning

#### Base

- Equipped with 4 PU Casters (2 Locking)
- Weight: 4.4 kgs / 9.7 Pounds