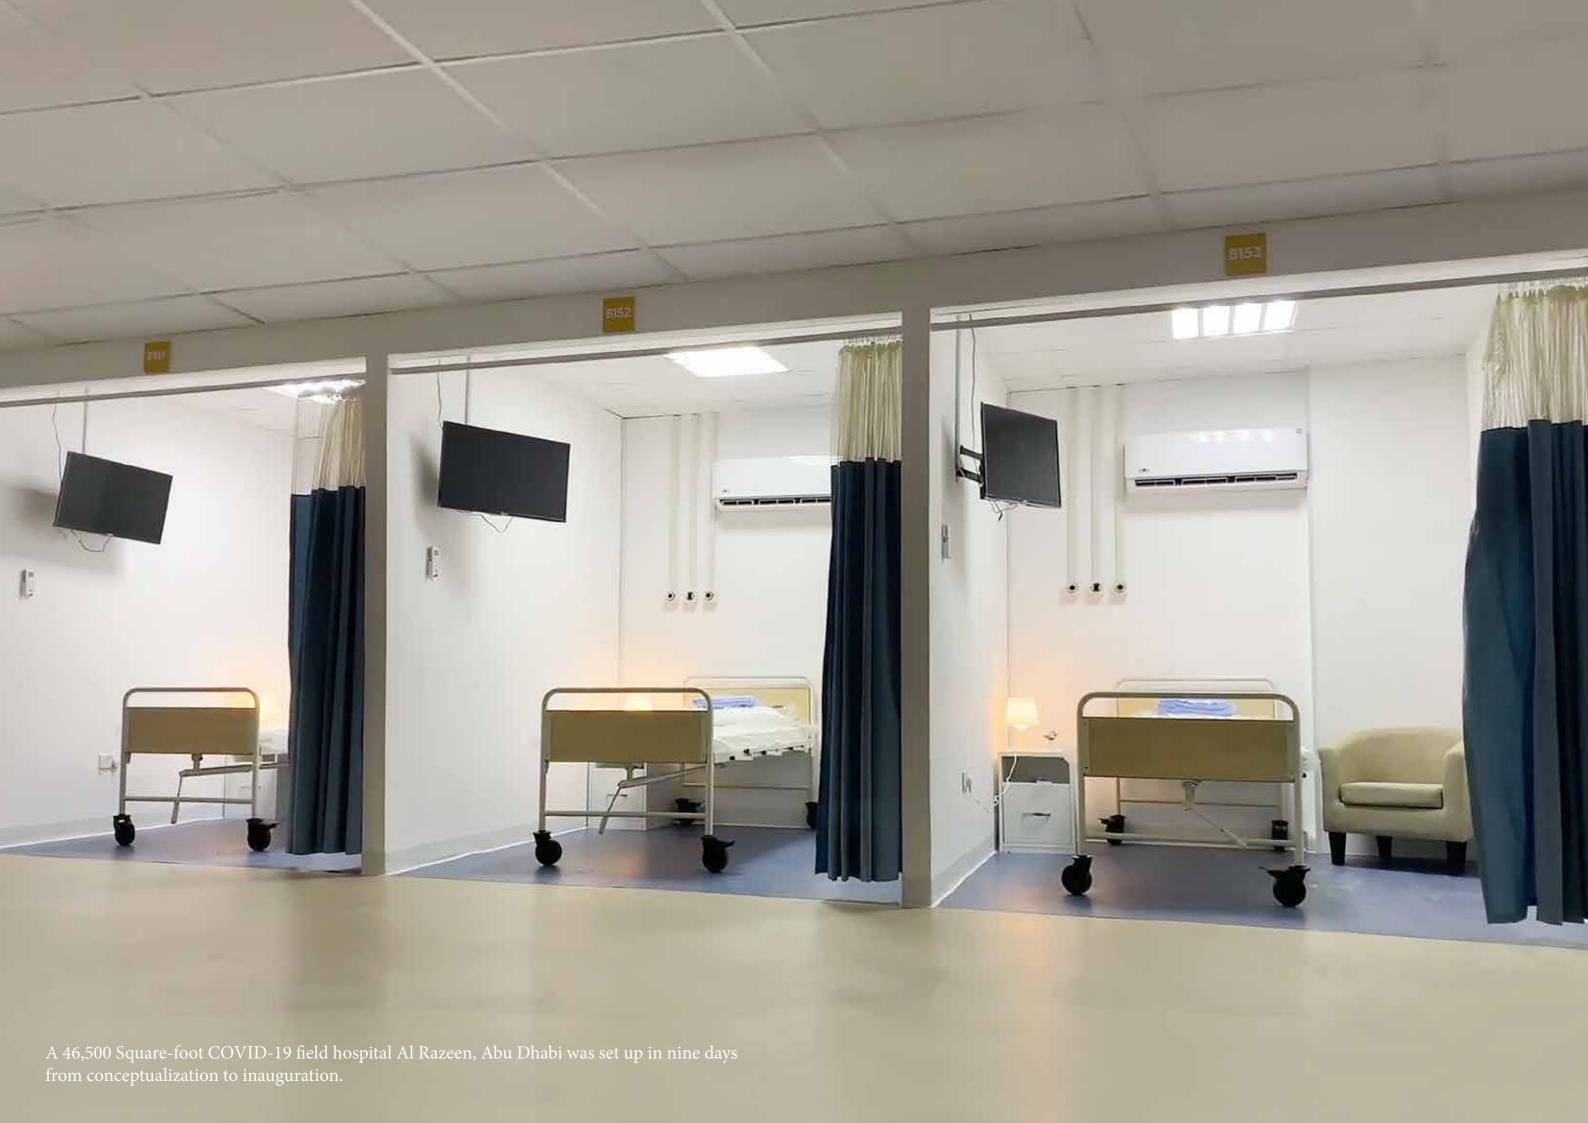

# **HEALTHCARE FURNITURE**





MODEL NO.: IML HC MAB: 01 INTERMETAL LLC **MANUAL ADJUSTABLE BED (1 CRANK)** 





#### **Features**

- Manual Crank
- Head Section Elevation
- Removeable Headboard
- Four 12.7 cm Heavy-Duty Casters (2 Locking)

# **Options**

- Folding and Locking Side RailsPatient Record Holder

### **Dimensions**

- Sleep Surface: 90 cm x 190 cm
- Overall Frame: 95 cm x 196.5 cm (with Head/Foot Panels and Side Rails)
- Bed Height: 50 cm

### **Elevations**

• Head Section: 0 - 45°

# Weight

• Weight Capacity: 225 kg

#### Material

• Durable Steel Powder Coated in Beige (1013)









Manual Crank

Removeable Headboard

**Head Section Elevation** 

5



**Heavy-Duty Casters** 



**Optional Side Rails** 

MANUAL ADJUSTABLE BED (2 CRANKS)

MODEL NO.: IML HC MAB: 02



# **SPECIFICATIONS**

#### **Fea