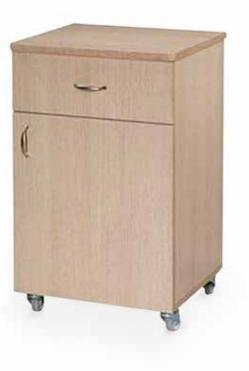

# **BEDSIDE CABINET**

MODEL NO.: IML HC BC: 01

9

# **SPECIFICATIONS**

#### **Dimensions**

- Depth: 45 cm
- Width: 55 cm
- Height: 75 cm

#### Finish

• Golden Maple Formica

#### **Features**

- Four 5 cm Heavy Duty Casters (2 Locking)
- One Drawer
- One Cabinet
- Stainless Steel Handles

P.O. Box 474039 Dubai, UAE Tel: +971 4 884 1650 E-mail: sales@intermetal.com www.intermetal.com