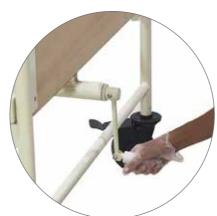

#### **Features**

- Manual Crank
- Head Section Elevation
- Removeable Headboard
- Four 12.7 cm Heavy-Duty Casters (2 Locking)

#### Material

• Durable Steel Powder Coated in Beige (1013)

Manual Crank

Removeable Headboard

**Head Section Elevation** 

5

**Heavy-Duty Casters** 

**Optional Side Rails** 