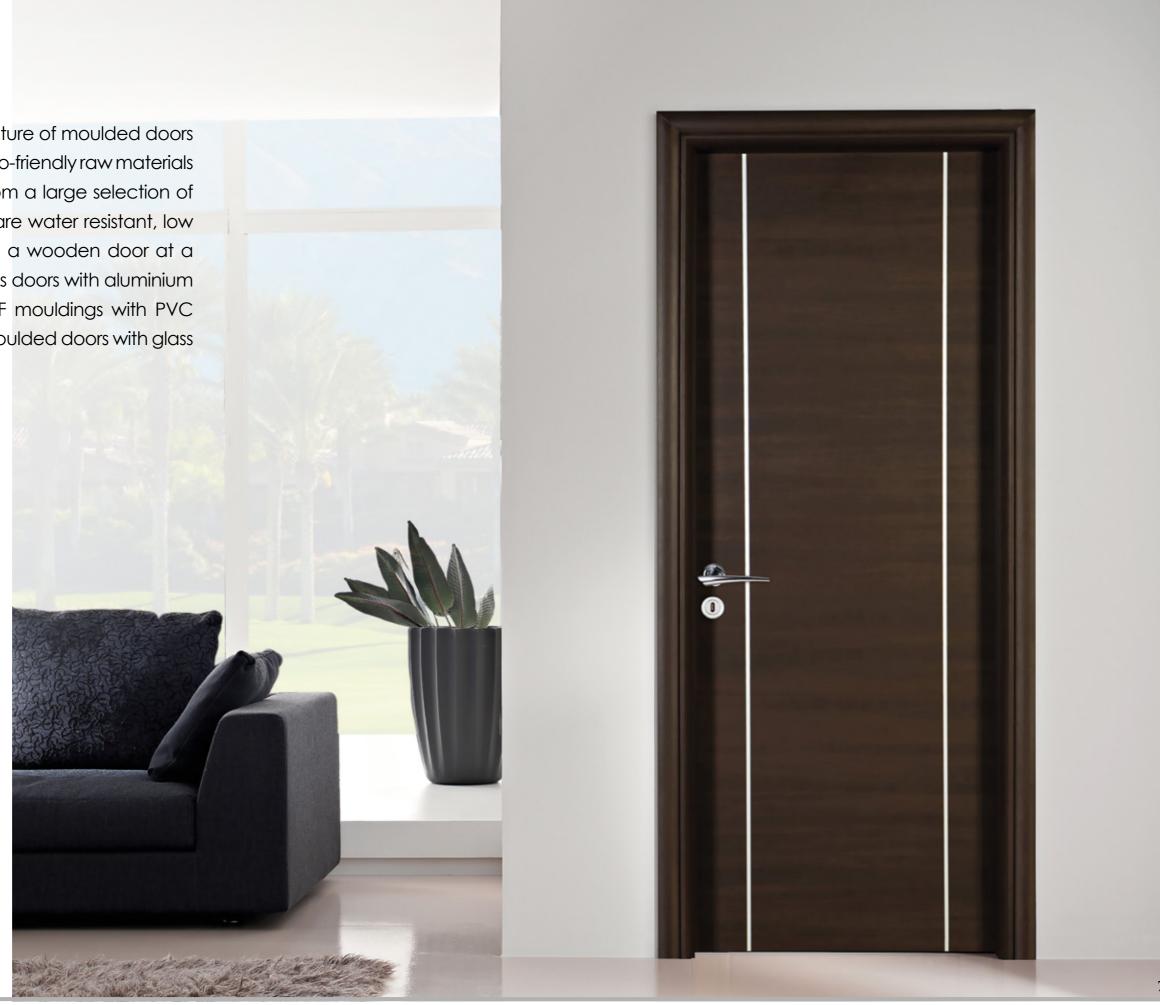

## **Doors with Mouldings**

Intermetal is renowned in the manufacture of moulded doors that are made from the finest quality eco-friendly raw materials and cores. Customers can choose from a large selection of stylish doors that have an even finish, are water resistant, low in maintenance and that will simulate a wooden door at a fraction of the cost. Our range includes doors with aluminium mouldings, wood mouldings and MDF mouldings with PVC lamination. We also offer a range of moulded doors with glass panels.