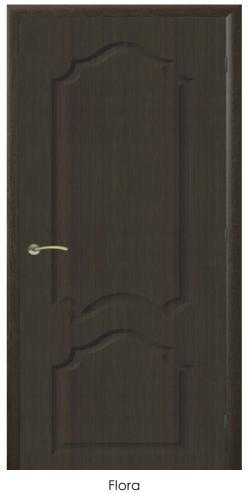

## **Doors with Mouldings**

Intermetal is renowned in the manufacture of moulded doors that are made from the finest quality eco-friendly raw materials and cores. Customers can choose from a large selection of stylish doors that have an even finish, are water resistant, low in maintenance and that will simulate a wooden door at a fraction of the cost. Our range includes doors with aluminium mouldings, wood mouldings and MDF mouldings with PVC lamination. We also offer a range of moulded doors with glass panels.