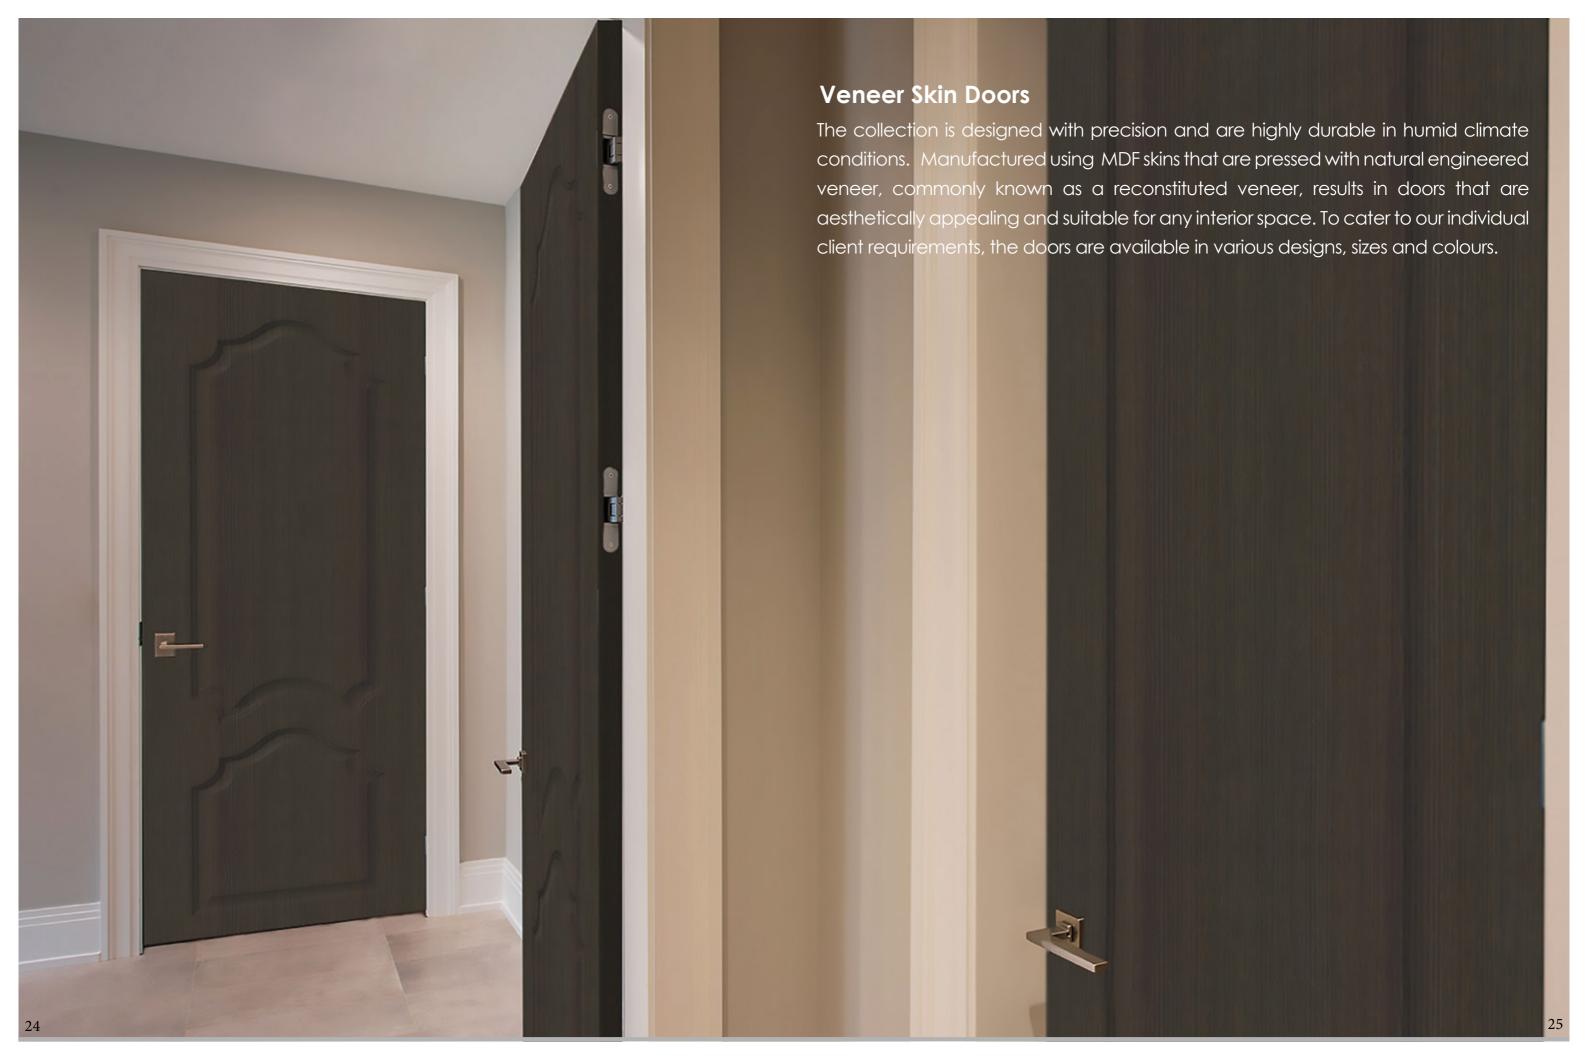

## **Doors with Mouldings**

Intermetal is renowned in the manufacture of moulded doors that are made from the finest quality eco-friendly raw materials and cores. Customers can choose from a large selection of stylish doors that have an even finish, are water resistant, low in maintenance and that will simulate a wooden door at a fraction of the cost. Our range includes doors with aluminium mouldings, wood mouldings and MDF mouldings with PVC lamination. We also offer a range of moulded doors with glass panels.