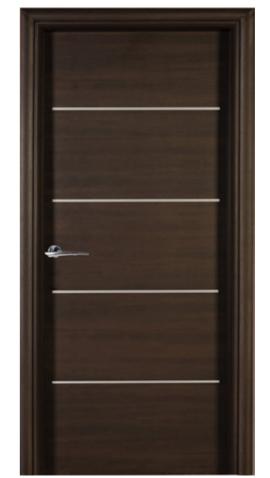

## **Doors with Mouldings**

Intermetal is renowned in the manufacture of moulded doors that are made from the finest quality eco-friendly raw materials and cores. Customers can choose from a large selection of stylish doors that have an even finish, are water resistant, low in maintenance and that will simulate a wooden door at a fraction of the cost. Our range includes doors with aluminium mouldings, wood mouldings and MDF mouldings with PVC lamination. We also offer a range of moulded doors with glass panels.