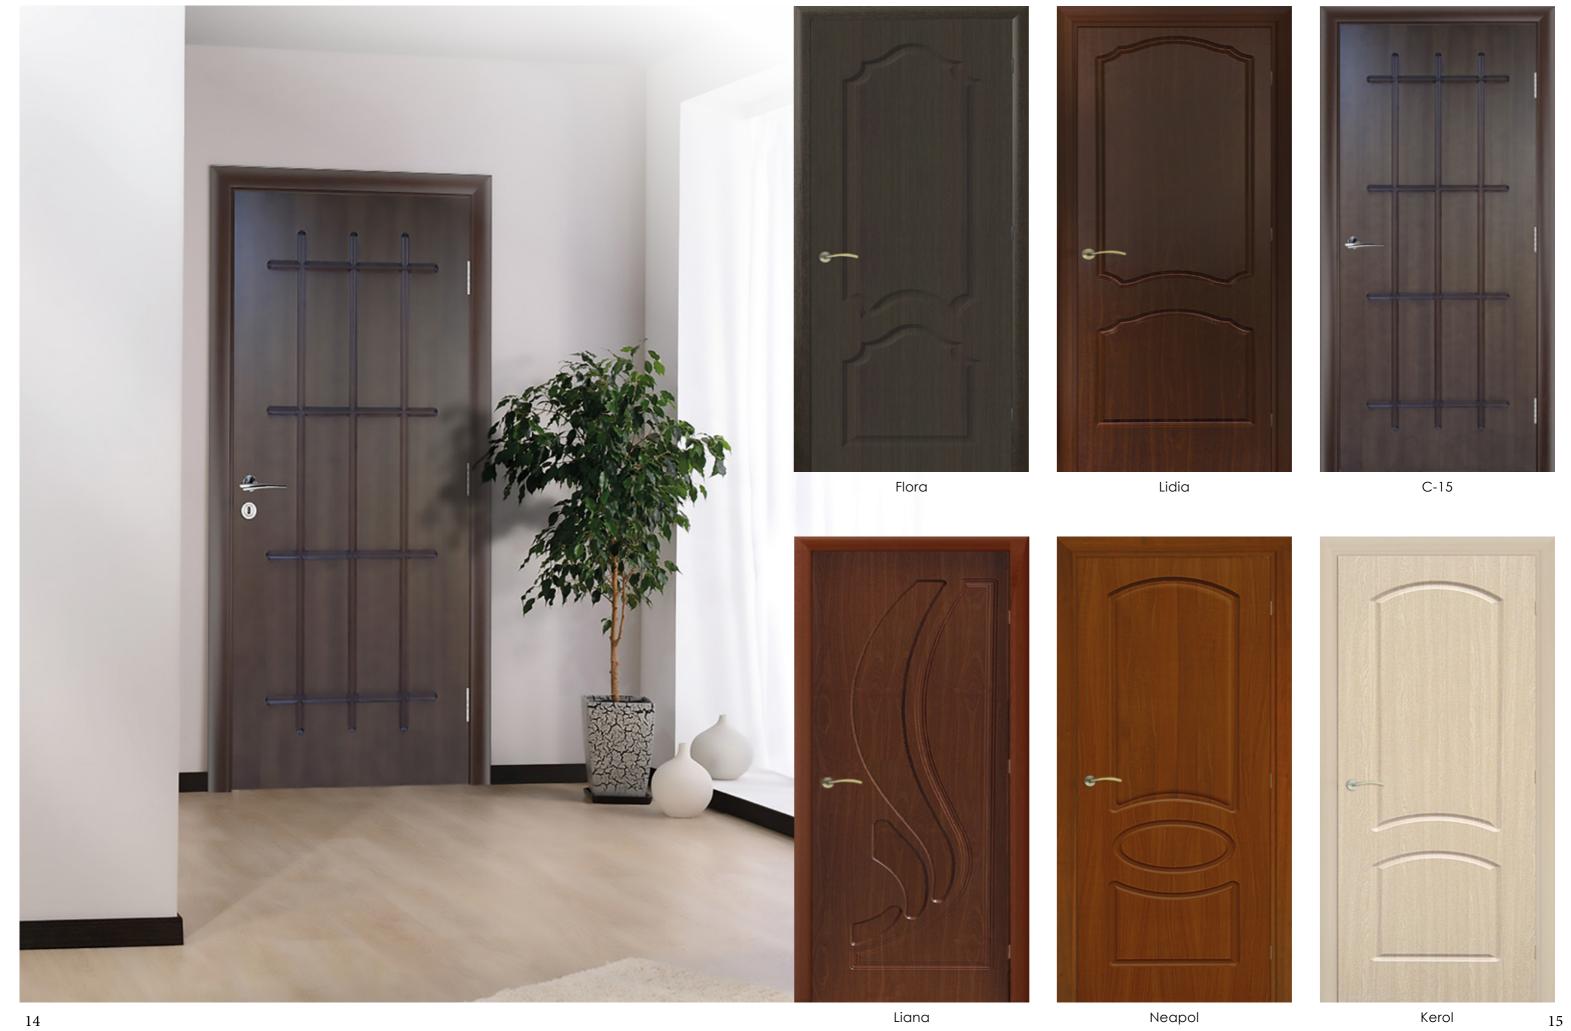

## **Doors with Mouldings**

Intermetal is renowned in the manufacture of moulded doors that are made from the finest quality eco-friendly raw materials and cores. Customers can choose from a large selection of stylish doors that have an even finish, are water resistant, low in maintenance and that will simulate a wooden door at a fraction of the cost. Our range includes doors with aluminium mouldings, wood mouldings and MDF mouldings with PVC lamination. We also offer a range of moulded doors with glass panels.

Ani

Mane

C-17

Seville 02

13

Seville 17 Seville 18

Liana Neapol