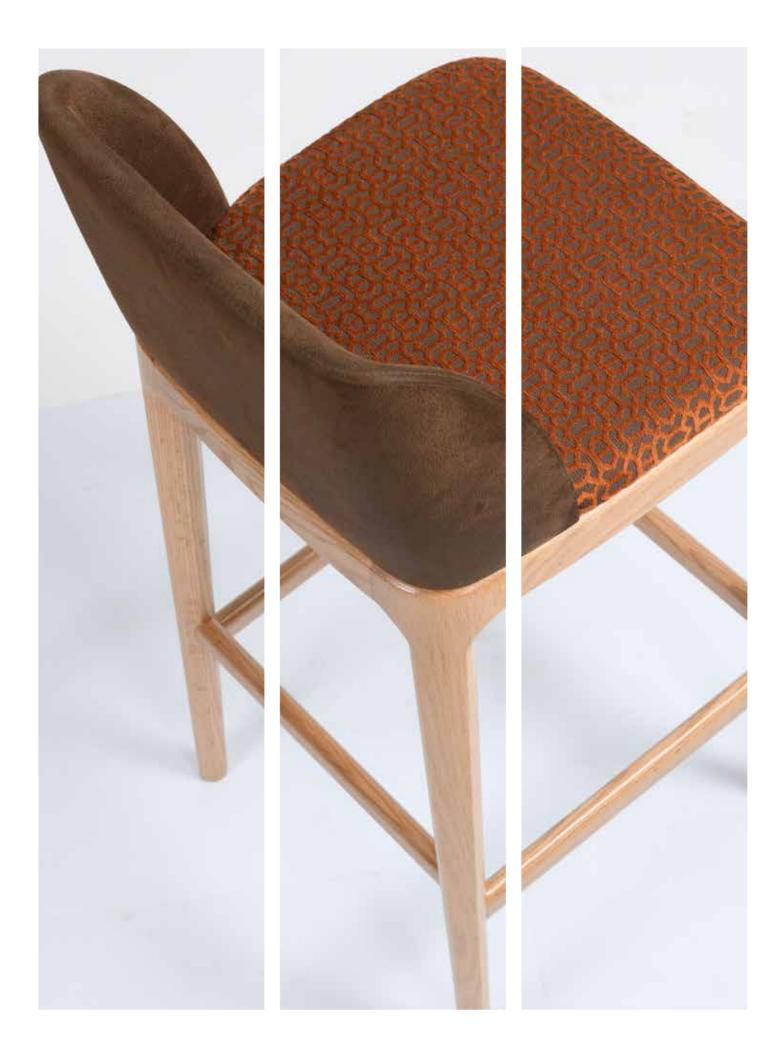

Renowned for complete hospitality furniture solutions for both indoor and outdoor contract use, Legno by Intermetal is a division within the company dedicated to the design and manufacture of solid wood tables, chairs, sofas and lounge seating. Our furniture includes a combination of contemporary and classic designs that are manufactured using the latest manufacturing technologies and in accordance to ISO 9001:2015 Quality Standards and we are FSC Certified to supply products from responsibly managed forests.