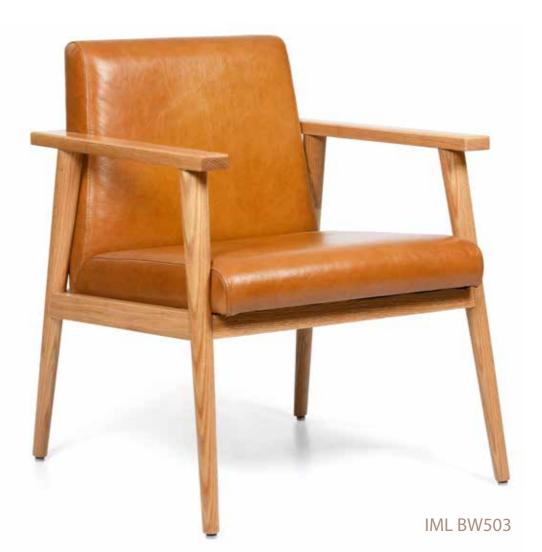

ability to create furniture to meet the market requirements and that will stand the test of time.



Legno

by: Intermetal























# Sergio









# Suzanna





Elena



#### IML BW513











IML BW510







#### Paolo























#### Emma

























### Raffi







#### Raffi







#### Vanni







#### Amanta

Designed by Mattia Michelon











Pia













#### Mia

























































#### Timon





#### Rosanna























## Serena

















# Lippo





















#### Martino





Berto





































## Ventura







#### Carina







































































#### Luisa



































#### Aria























#### Stella







## Lotto







#### Rossi







## Rossi







# Luca







# Scavolini























## Francesca



IML BW308







# Gio









## Marta

IML BW306











IML BWT18







IML BWT16













IML BWT20





IML BWT23



IML BWT03



IML BWT24





IML BWT06



135

















IML BWT11

138





IML BWT12





P.O. Box 474039, Dubai, UAE Tel: +971 4 884 1650 Fax: +971 4 884 1934 E-mail: sales@intermetal.com www.intermetal.com