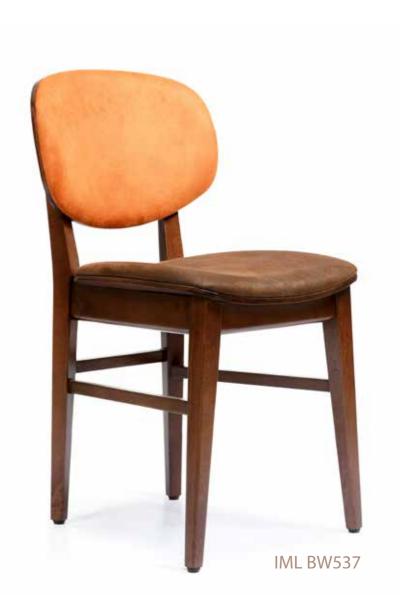

Renowned for complete hospitality furniture solutions for both indoor and outdoor contract use, Legno by Intermetal is a division within the company dedicated to the design and manufacture of solid wood tables, chairs, sofas and lounge seating. Our furniture includes a combination of contemporary and classic designs that are manufactured using the latest manufacturing technologies and in accordance to ISO 9001:2015 Quality Standards and we are FSC Certified to supply products from responsibly managed forests.