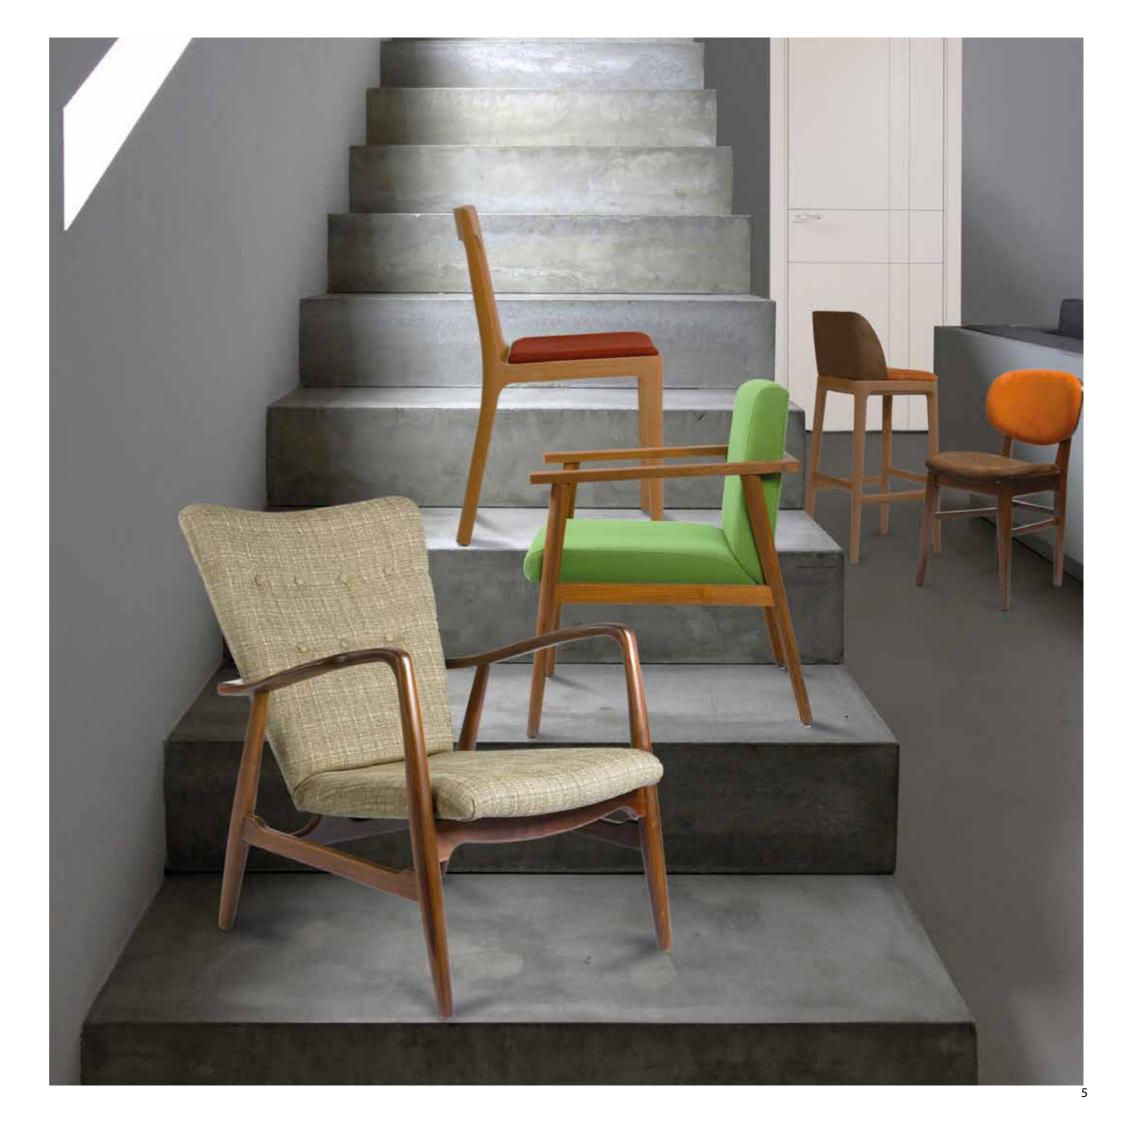

Renowned for complete hospitality furniture solutions for both indoor and outdoor contract use, Legno by Intermetal is a division within the company dedicated to the design and manufacture of solid wood tables, chairs, sofas and lounge seating. Our furniture includes a combination of contemporary and classic designs that are manufactured using the latest manufacturing technologies and in accordance to ISO 9001:2015 Quality Standards and we are FSC Certified to supply products from responsibly managed forests.