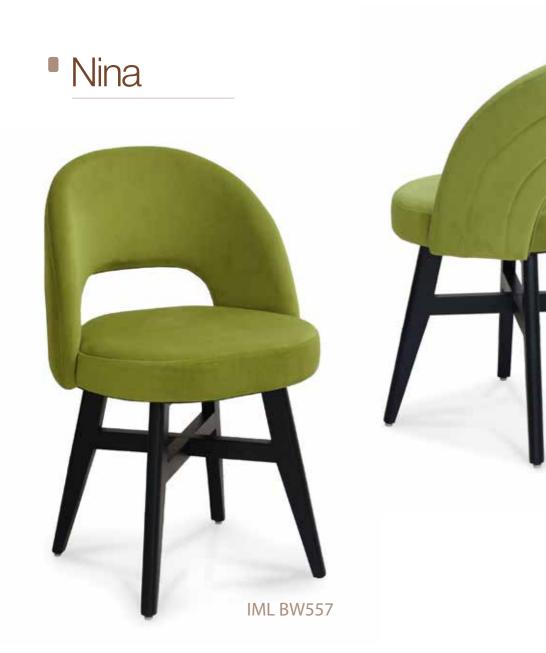

to produce over 200,000 chairs and tables per annum. Our plant is also equipped with CNC Bending and Routing Machines, Robotized Welding, Powder Coating and Chrome Plating Lines and Upholstery, a combination of manufacturing capabilities that is rare to find with one manufacturer under one roof.

Intermetal products are exported worldwide and we are proud to be the specified supplier to prestigious hotel groups and restaurant chains. We continue to invest in our people, research and development and sustainability to create furniture to meet the market requirements and that will stand the test of time.



Legno

by: Intermetal























# Sergio









# Suzanna





Elena



#### IML BW513











IML BW510







#### Paolo























#### Emma

























### Raffi







#### Raffi







#### Vanni







#### Amanta

Designed by Mattia Michelon











Pia













#### Mia

























































#### Timon





#### Rosanna























## Serena

















# Lippo





















#### Martino





Berto





































## Ventura







#### Carina







































































#### Luisa



































#### Aria























#### Stella







## Lotto







#### Rossi







## Rossi







# Luca







# Scavolini























## Francesca



IML BW308







# Gio









## Marta

IML BW306











IML BWT18







IML BWT16













IML BWT20