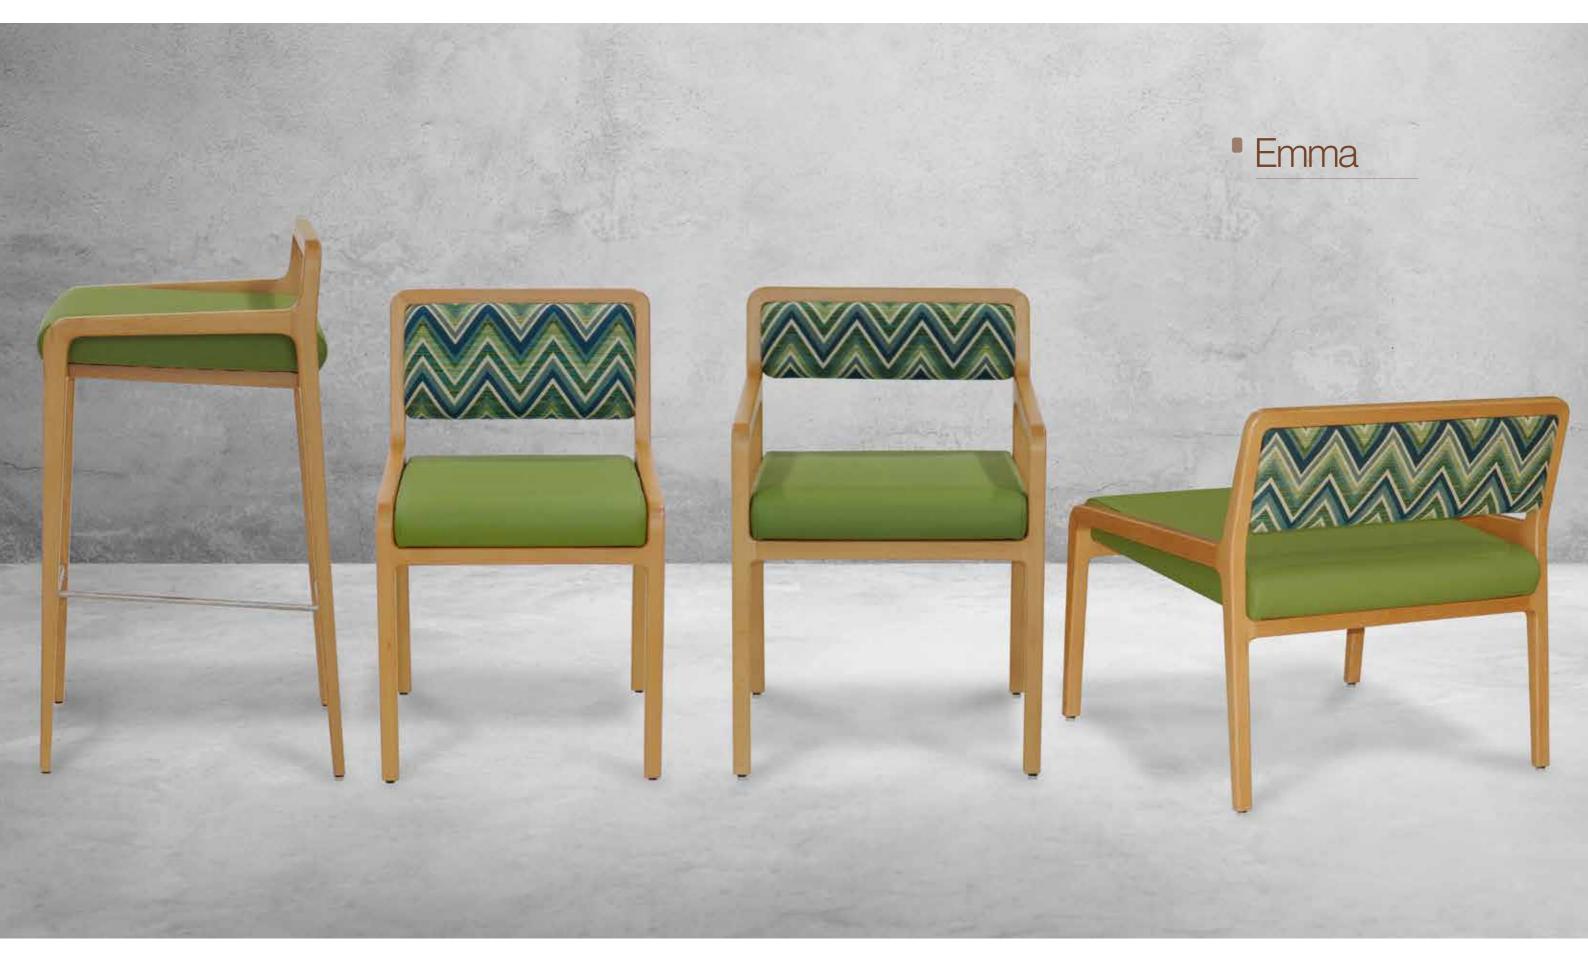

h Frequency Pressing Machines that allow us to produce over 200,000 chairs and tables per annum. Our plant is also equipped with CNC Bending and Routing Machines, Robotized Welding, Powder Coating and Chrome Plating Lines and Upholstery, a combination of manufacturing capabilities that is rare to find with one manufacturer under one roof.

Intermetal products are exported worldwide and we are proud to be the specified supplier to prestigious hotel groups and restaurant chains. We continue to invest in our people, research and development and sustainability to create furniture to meet the market requirements and that will stand the test of time.



Legno

by: Intermetal























# Sergio









# Suzanna





Elena



#### IML BW513











IML BW510







#### Paolo























#### Emma

























### Raffi







#### Raffi







#### Vanni







#### Amanta

Designed by Mattia Michelon











Pia













#### Mia

























































#### Timon





#### Rosanna























## Serena

















# Lippo





















#### Martino





Berto





































## Ventura







#### Carina







































































#### Luisa



































#### Aria























#### Stella







## Lotto







#### Rossi







## Rossi







# Luca







# Scavolini























## Francesca



IML BW308







# Gio









## Marta

IML BW306











IML BWT18