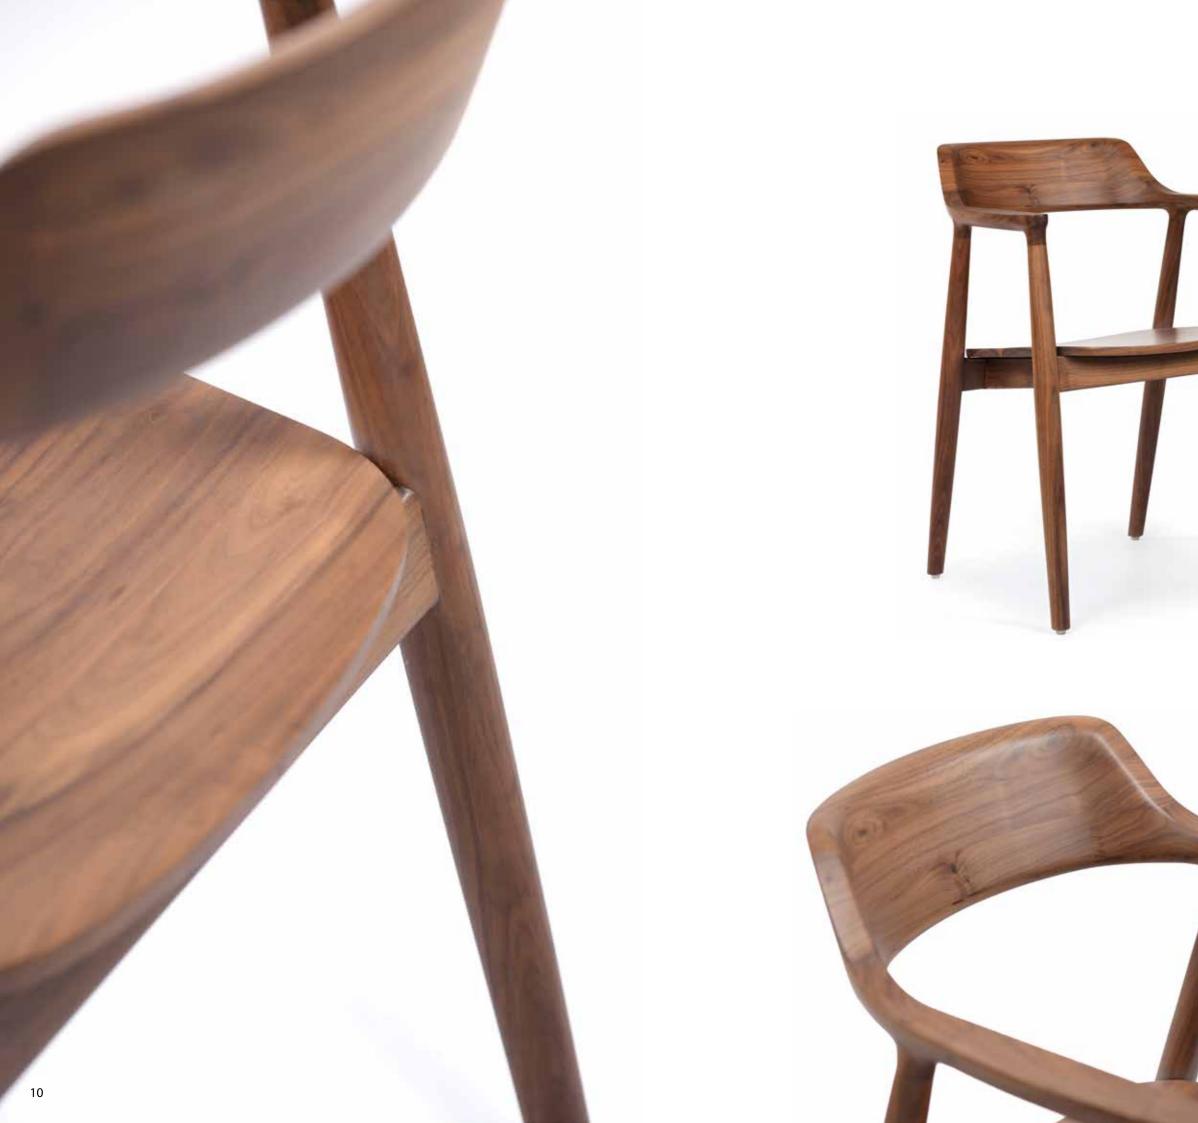

Renowned for complete hospitality furniture solutions for both indoor and outdoor contract use, Legno by Intermetal is a division within the company dedicated to the design and manufacture of solid wood tables, chairs, sofas and lounge seating. Our furniture includes a combination of contemporary and classic designs that are manufactured using the latest manufacturing technologies and in accordance to ISO 9001:2015 Quality Standards and we are FSC Certified to supply products from responsibly managed forests.

Since 1989, Intermetal has been producing high quality and durable furniture that combines traditional methods and the latest technology. Our manufacturing facility located in Dubai, UAE covers over 21,000m<sup>2</sup> and our state-ofthe-art joinery includes a Painting Robot, Automatic Painting Lines, CNC Shaper, CNC 6 Axis Router, CNC Multi-Boring, CNC Band Saw, CNC Panel Saw, CNC Edgebander, CNC Lathe Machine and High Frequency Pressing Machines that allow us to produce over 200,000 chairs and tables per annum. Our plant is also equipped with CNC Bending and Routing Machines, Robotized Welding, Powder Coating and Chrome Plating Lines and Upholstery, a combination of manufacturing capabilities that is rare to find with one manufacturer under one roof.