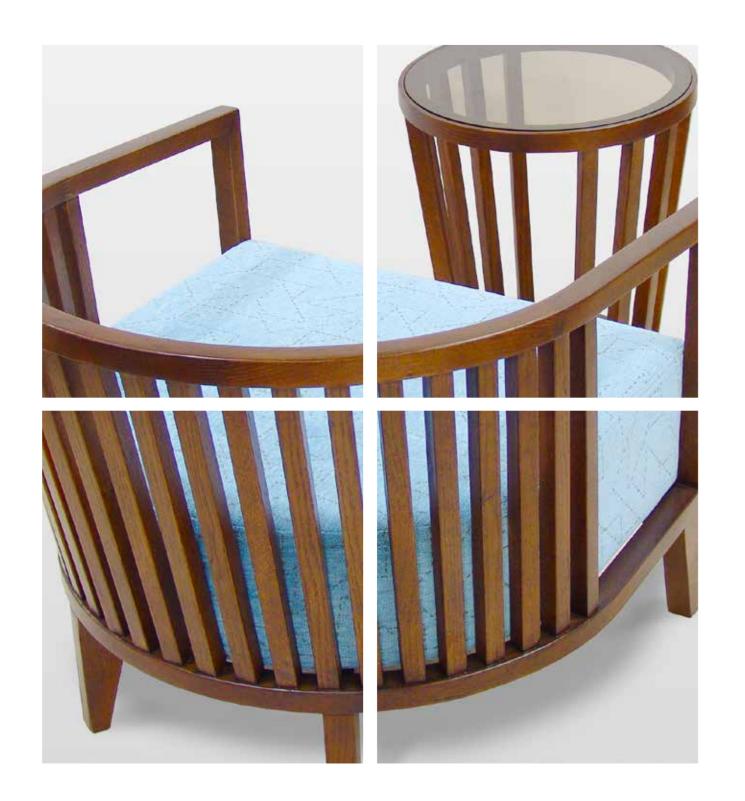

Legno

by: Intermetal























# Sergio









# Suzanna





Elena



#### IML BW513











IML BW510







#### Paolo























#### Emma

























### Raffi







#### Raffi







#### Vanni







#### Amanta

Designed by Mattia Michelon











Pia













#### Mia

























































#### Timon





#### Rosanna























## Serena

















# Lippo





















#### Martino





Berto





































## Ventura







#### Carina







































































#### Luisa



































#### Aria























#### Stella







## Lotto







#### Rossi







## Rossi







# Luca







# Scavolini























## Francesca



IML BW308







# Gio









## Marta

IML BW306











IML BWT18







IML BWT16













IML BWT20





IML BWT23



IML BWT03



IML BWT24





IML BWT06



135

















IML BWT11

138





IML BWT12





P.O. Box 474039, Dubai, UAE Tel: +971 4 884 1650 Fax: +971 4 884 1934 E-mail: sales@intermetal.com www.intermetal.com