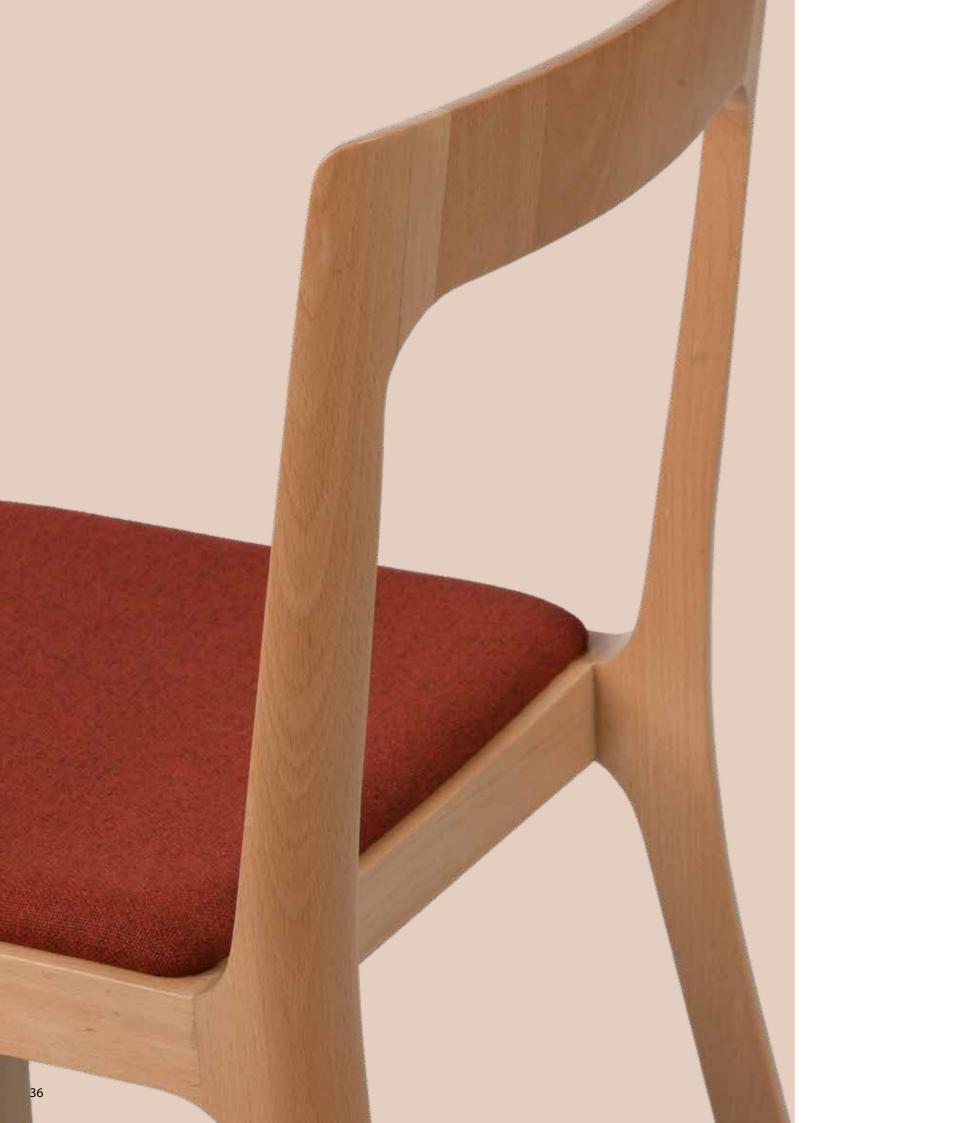

Renowned for complete hospitality furniture solutions for both indoor and outdoor contract use, Legno by Intermetal is a division within the company dedicated to the design and manufacture of solid wood tables, chairs, sofas and lounge seating. Our furniture includes a combination of contemporary and classic designs that are manufactured using the latest manufacturing technologies and in accordance to ISO 9001:2015 Quality Standards and we are FSC Certified to supply products from responsibly managed forests.