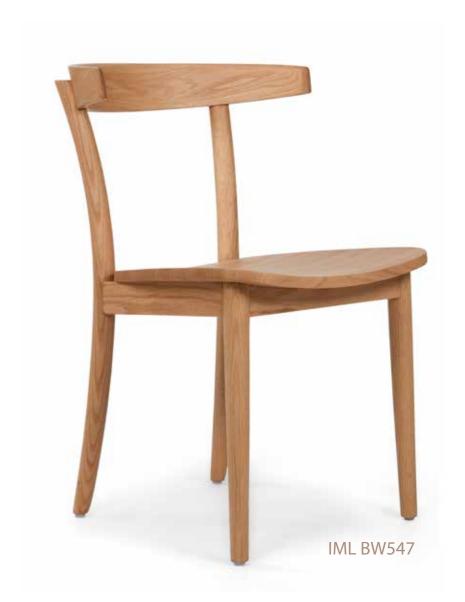

Multi-Boring, CNC Band Saw, CNC Panel Saw, CNC Edgebander, CNC Lathe Machine and High Frequency Pressing Machines that allow us to produce over 200,000 chairs and tables per annum. Our plant is also equipped with CNC Bending and Routing Machines, Robotized Welding, Powder Coating and Chrome Plating Lines and Upholstery, a combination of manufacturing capabilities that is rare to find with one manufacturer under one roof.

Intermetal products are exported worldwide and we are proud to be the specified supplier to prestigious hotel groups and restaurant chains. We continue to invest in our people, research and development and sustainability to create furniture to meet the market requirements and that will stand the test of time.



Legno

by: Intermetal























# Sergio









# Suzanna





Elena



#### IML BW513











IML BW510







#### Paolo























#### Emma

























### Raffi







#### Raffi







#### Vanni







#### Amanta

Designed by Mattia Michelon











Pia













#### Mia

























































#### Timon





#### Rosanna























## Serena

















# Lippo





















#### Martino





Berto





































## Ventura







#### Carina







































































#### Luisa



































#### Aria























#### Stella







## Lotto







#### Rossi







## Rossi







# Luca







# Scavolini























## Fr