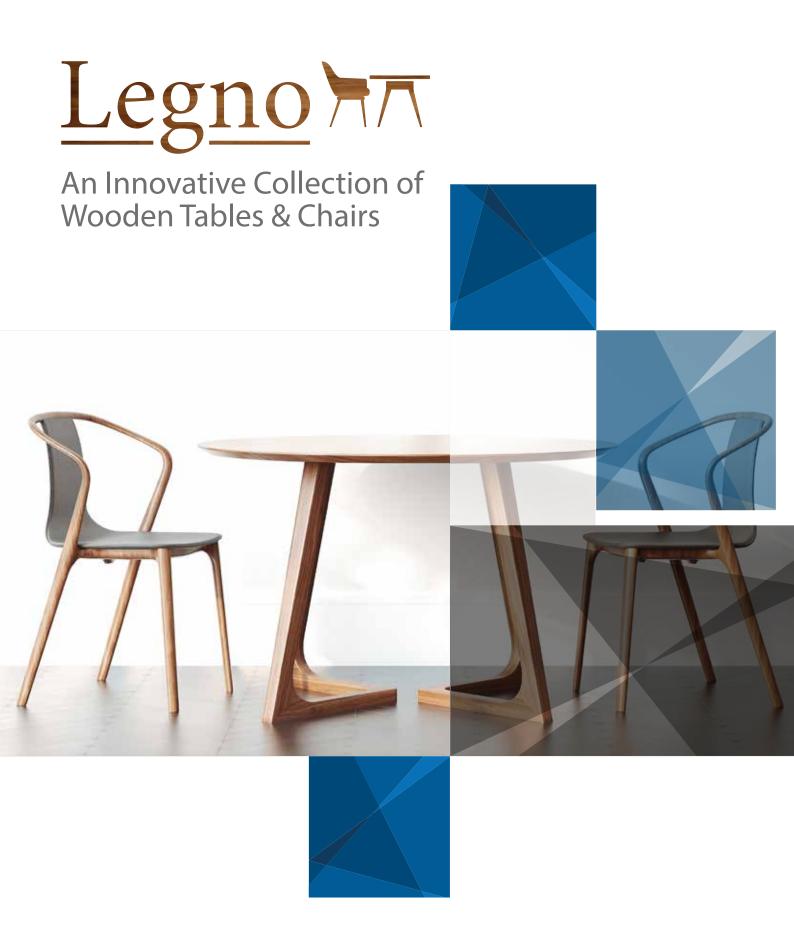

Renowned for complete hospitality furniture solutions for both indoor and outdoor contract use, Legno by Intermetal is a division within the company dedicated to the design and manufacture of solid wood tables, chairs, sofas and lounge seating. Our furniture includes a combination of contemporary and classic designs that are manufactured using the latest manufacturing technologies and in accordance to ISO 9001:2015 Quality Standards and we are FSC Certified to supply products from responsibly managed forests.