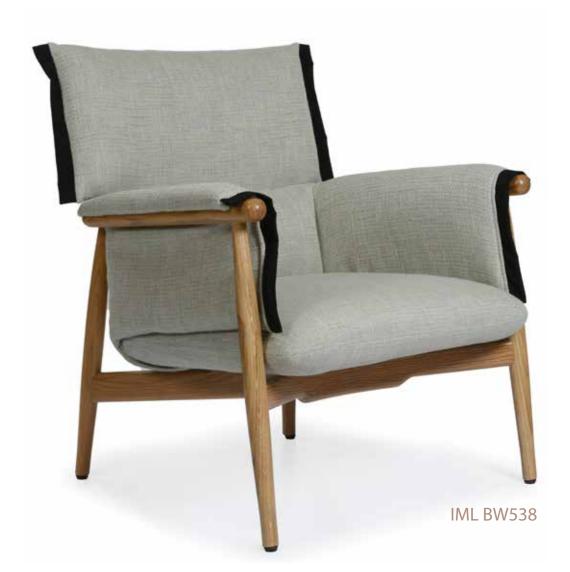

to meet the market requirements and that will stand the test of time.



Legno

by: Intermetal























# Sergio









# Suzanna





Elena



#### IML BW513











IML BW510







#### Paolo























#### Emma

























### Raffi







#### Raffi







#### Vanni







#### Amanta

Designed by Mattia Michelon











Pia













#### Mia

























































#### Timon





#### Rosanna























## Serena

















# Lippo





















#### Martino





Berto





































## Ventura







#### Carina







































































#### Luisa



































#### Aria























#### Stella







## Lotto







#### Rossi







## Rossi







# Luca







# Scavolini























## Francesca



IML BW308







# Gio









## Marta

IML BW306











IML BWT18







IML BWT16













IML BWT20





IML BWT23



IML BWT03



IML BWT24





IML BWT06



135

















IML BWT11

138





IML BWT12





P.O. Box 474039, Dubai, UAE Tel: +971 4 884 1650 Fax: +971 4 884 1934 E-mail: sales@intermetal.com www.intermetal.com