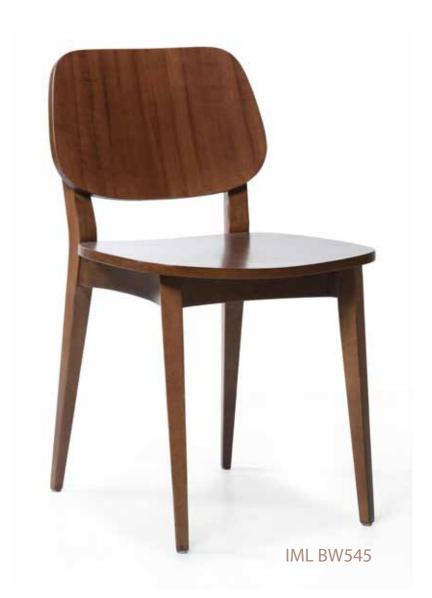

6 Axis Router, CNC Multi-Boring, CNC Band Saw, CNC Panel Saw, CNC Edgebander, CNC Lathe Machine and High Frequency Pressing Machines that allow us to produce over 200,000 chairs and tables per annum. Our plant is also equipped with CNC Bending and Routing Machines, Robotized Welding, Powder Coating and Chrome Plating Lines and Upholstery, a combination of manufacturing capabilities that is rare to find with one manufacturer under one roof.

Intermetal products are exported worldwide and we are proud to be the specified supplier to prestigious hotel groups and restaurant chains. We continue to invest in our people, research and development and sustainability to create furniture to meet the market requirements and that will stand the test of time.



Legno

by: Intermetal























# Sergio









# Suzanna





Elena



#### IML BW513











IML BW510







#### Paolo























#### Emma

























### Raffi







#### Raffi







#### Vanni







#### Amanta

Designed by Mattia Michelon











Pia













#### Mia

























































#### Timon





#### Rosanna























## Serena

















# Lippo





















#### Martino





Berto





































## Ventura







#### Carina







































































#### Luisa



































#### Aria























#### Stella







## Lotto







#### Rossi







## Rossi







# Luca







# Scavolini