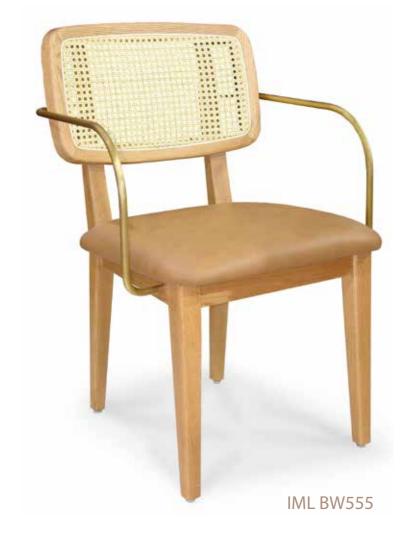

he Machine and High Frequency Pressing Machines that allow us to produce over 200,000 chairs and tables per annum. Our plant is also equipped with CNC Bending and Routing Machines, Robotized Welding, Powder Coating and Chrome Plating Lines and Upholstery, a combination of manufacturing capabilities that is rare to find with one manufacturer under one roof.

Intermetal products are exported worldwide and we are proud to be the specified supplier to prestigious hotel groups and restaurant chains. We continue to invest in our people, research and development and sustainability to create furniture to meet the market requirements and that will stand the test of time.



Legno

by: Intermetal























# Sergio









# Suzanna





Elena



#### IML BW513











IML BW510







#### Paolo























#### Emma

























### Raffi







#### Raffi







#### Vanni







#### Amanta

Designed by Mattia Michelon











Pia













#### Mia

























































#### Timon





#### Rosanna























## Serena

















# Lippo





















#### Martino





Berto





































## Ventura







#### Carina







































































#### Luisa



































#### Aria























#### Stella







## Lotto







#### Rossi







## Rossi







# Luca







# Scavolini























## Francesca



IML BW308







# Gio









## Marta

IML BW306