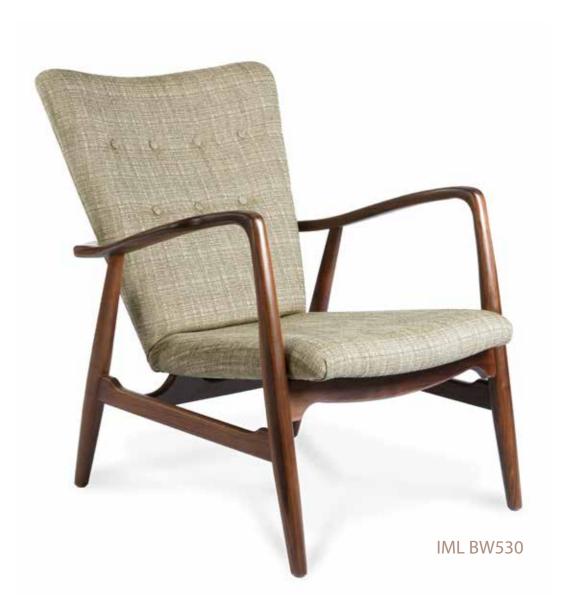

sustainability to create furniture to meet the market requirements and that will stand the test of time.



Legno

by: Intermetal























# Sergio









# Suzanna





Elena



#### IML BW513











IML BW510







#### Paolo























#### Emma

























### Raffi







#### Raffi







#### Vanni







#### Amanta

Designed by Mattia Michelon











Pia













#### Mia

























































#### Timon





#### Rosanna























## Serena

















# Lippo





















#### Martino





Berto





































## Ventura







#### Carina







































































#### Luisa



































#### Aria























#### Stella







## Lotto







#### Rossi







## Rossi







# Luca







# Scavolini























## Francesca



IML BW308







# Gio









## Marta

IML BW306











IML BWT18







IML BWT16













IML BWT20





IML BWT23



IML BWT03



IML BWT24





IML BWT06



135

















IML BWT11

138





IML BWT12





P.O. Box 474039, Dubai, UAE Tel: +971 4 884 1650 Fax: +971 4 884 1934 E-mail: sales@intermetal.com www.intermetal.com